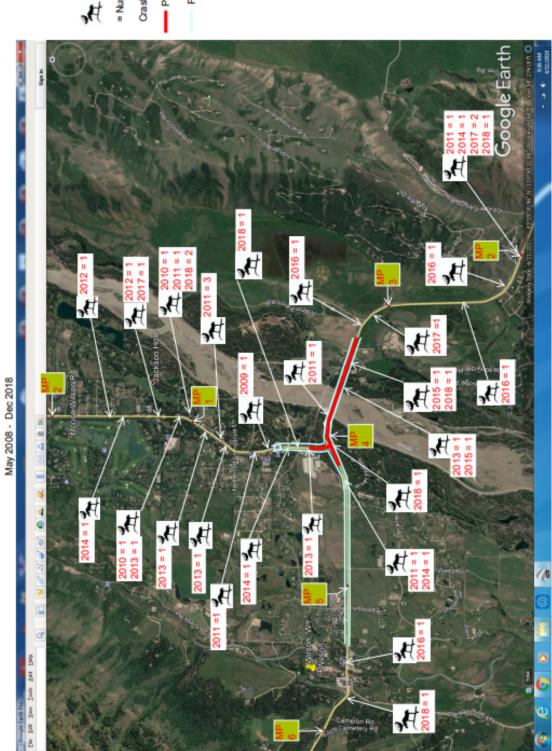

Moose-Vehicle Crashes\_WY 22 (MP 2 - 6) & WY 390 (MP 0 - 2)

Calender Year = #

Number of Moose-Vehicle

Crashes per location per year Project Limits

Fence Limits