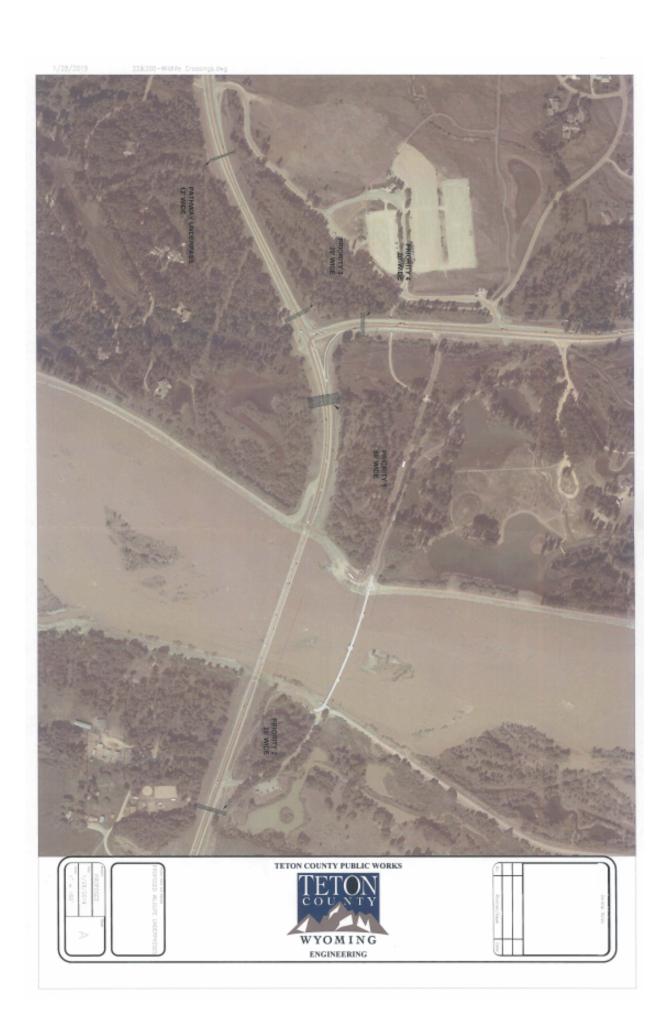

#### The following recommendations were made:

- Fencing limits determined, identified below under New Business.
- Priority 1 WY 22 between 22/390 intersection and Snake River. This location remains the groups highest priority option. They are not willing to make this a multi-use structure at this location. Therefore they have eliminated the extension of the Snake River Bridge on the west side of the river. Preference is for the largest (width and height) structure that this location will accommodate. The groups preference is to put in an arched culvert or possibly a simple span bridge. They want it to be a separate structure. Want to keep it as narrow in length as possible to save on cost and improve openness ratio. Shortening the structure could possibly put it in the highway clear zone (area for vehicles to recover if they run off the road) and would likely require the addition of more guardrail. They also wanted the structure to optimize hydrology, access for turn lanes, and structure height (15' prefered).
- Priority 2 East of Snake River Bridge The group recommends that we extend the Snake River Bridge on the east end to accommodate wildlife crossing.
- Priority 3 WY 22 crossing structure West of WY 390 / WY 22 intersection The County plans on putting in a pathway underpass at this location. The group recommends a multi-use structure to accommodate pedestrians and wildlife. The optimal size discussed was a 12'x20' precast box. At this time crossing under Hwy 22 is not part of this project. If the County decides to fund this box, they could enter into

- an agreement with WYDOT to have it constructed concurrently with this project.
- Priority 4 Wy 390 Crossing It was recommended to look at a multi-use crossing, that would be used for wildlife, pedestrians and vehicular access to the boat ramp. If this multi-use structure is completed then the existing pedestrian underpass on WY390 would be removed and the pathway realigned to the new location for crossing under WY390. WYDOT will evaluate the additional cost and provide it to the group. If this option moves forward it will be the responsibility of the County to fund this new structure and additional incurred costs to the project. At this time crossing under Hwy 390 is not part of this project. If the County decides to fund this multi-use structure, they could enter into an agreement with WYDOT to have it constructed concurrently with this project. If a new crossing is not pursued, at a minimum the current pathway crossing will be kept open with the addition of fencing to keep wildlife off the highway, but allow wildlife to use the pedestrian crossing.
- The group recommend improving access under the West side of the bridge to facilitate pedestrian passage under the bridge who walk on the levee south of the bridge.