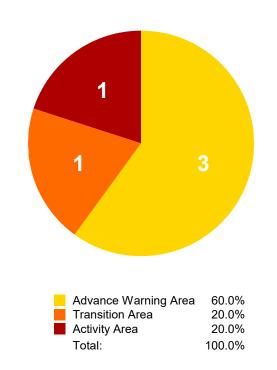

| 3                |
| Snow                 | 2                | 3                | 2                         | 7                | 4                | 10               |
| Mud/Dirt/Gravel      | 0                | 0                | 0                         | 1                | 0                | 1                |
| Sand on Dry Pavement | 1                | 0                | 0                         | 1                | 1                | 1                |

Each crash may have up to two road conditions listed.

### VRU Involved Work Zone Related Critical Crashes



#### Urban vs Rural VRU Involved Work Zone Related Critical Crashes



#### VRU Involved Work Zone Related Critical Crashes by Work Zone Type



#### VRU Involved Work Zone Related Critical Crashes by Work Zone Location



#### **RISKY BEHAVIORS**

#### **Speed Related Vulnerable Road User Critical Crashes**



Urban Speed Related VRU Critical Crashes by Severity

FATAL INJURY
SUSPECTED SERIOUS INJURY
Total:

26.7%
73.3%
100.0%

Rural Speed Related VRU Critical Crashes by Severity



#### **Distracted Driving Vulnerable Road User Critical Crashes**



Urban Distracted Driving VRU Critical Rural Distracted Driving VRU Critical **Crashes by Severity** 

**Crashes by Severity** 



#### **Alcohol Involved Vulnerable Road User Critical Crashes**



Urban Alcohol Involved VRU Critical Crashes by Severity

FATAL INJURY
SUSPECTED SERIOUS INJURY
Total:

30.4%
69.6%
100.0%

### Rural Alcohol Involved VRU Critical Crashes by Severity



## Drivers with Alcohol Use in VRU Critical Crashes by Age Group, BAC Results, a