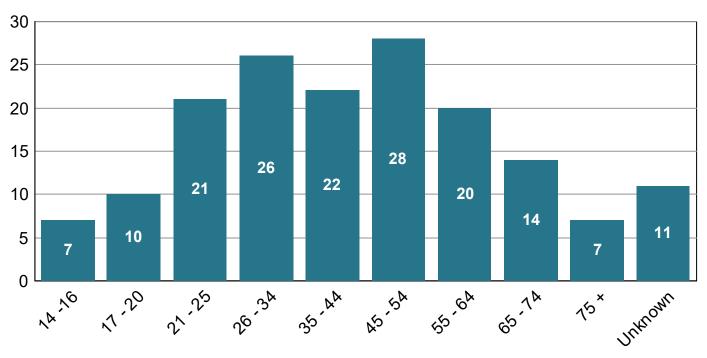

### Drivers in Vulnerable Road User Involved Critical Crashes by Age Group

### Vulnerable Road User Involved Critical Crashes Driver Injury Status by Gender and Age Group

| Gender     | Age Group | Suspected<br>Serious<br>Injury | Suspected<br>Minor<br>Injury | Possible<br>Injury | No<br>Apparent<br>Injury | Unknown | Total |
|------------|-----------|--------------------------------|------------------------------|--------------------|--------------------------|---------|-------|
|            | 14 - 16   | 1                              | 0                            | 0                  | 3                        | 0       | 4     |
|            | 17 - 20   | 0                              | 0                            | 0                  | 5                        | 0       | 5     |
|            | 21 - 25   | 0                              | 0                            | 0                  | 16                       | 0       | 16    |
|            | 26 - 34   | 2                              | 2                            | 0                  | 18                       | 0       | 22    |
| Male       | 35 - 44   | 1                              | 0                            | 0                  | 15                       | 0       | 16    |
| iviale     | 45 - 54   | 0                              | 0                            | 0                  | 23                       | 0       | 23    |
|            | 55 - 64   | 0                              | 0                            | 0                  | 14                       | 0       | 14    |
|            | 65 - 74   | 0                              | 0                            | 0                  | 12                       | 0       | 12    |
|            | 75 +      | 0                              | 0                            | 0                  | 5                        | 0       | 5     |
|            | Total     | 4                              | 2                            | 0                  | 111                      | 0       | 117   |
|            | 14 - 16   | 0                              | 0                            | 0                  | 3                        | 0       | 3     |
|            | 17 - 20   | 0                              | 1                            | 1                  | 3                        | 0       | 5     |
|            | 21 - 25   | 0                              | 0                            | 0                  | 5                        | 0       | 5     |
|            | 26 - 34   | 0                              | 0                            | 0                  | 4                        | 0       | 4     |
| Female     | 35 - 44   | 0                              | 0                            | 0                  | 6                        | 0       | 6     |
| remale     | 45 - 54   | 0                              | 0                            | 0                  | 5                        | 0       | 5     |
|            | 55 - 64   | 0                              | 0                            | 0                  | 6                        | 0       | 6     |
|            | 65 - 74   | 1                              | 0                            | 0                  | 1                        | 0       | 2     |
|            | 75 +      | 0                              | 0                            | 0                  | 2                        | 0       | 2     |
|            | Total     | 1                              | 1                            | 1                  | 35                       | 0       | 38    |
| Unknown    | Unknown   | 0                              | 0                            | 0                  | 0                        | 11      | 11    |
| UTIKITOWIT | Total     | 0                              | 0                            | 0                  | 0                        | 11      | 11    |
| Total      |           | 5                              | 3                            | 1                  | 146                      | 11      | 166   |