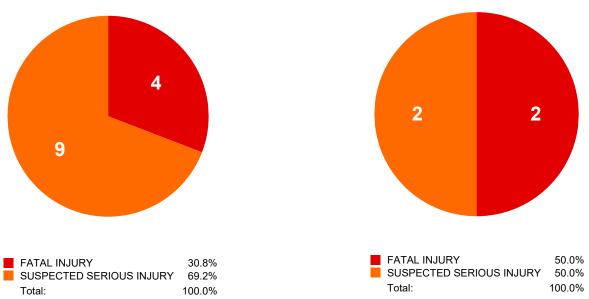

#### **Urban vs Rural Pedalcyclist Involved Critical Crashes**

Urban Pedalcyclist Involved Critical Crashes by Severity

2

19

FATAL INJURY
SUSPECTED SERIOUS INJURY
Total:

9.5%
90.5%
100.0%

Rural Pedalcyclist Involved Critical Crashes by Severity

### Wind River Indian Reservation Vulnerable Road User Involved Critical Crashes

WRIR Pedestrian Involved Critical Crashes by Severity

FATAL INJURY 100.0%
Total: 100.0%

WRIR Pedalcyclist Involved Critical Crashes by Severity