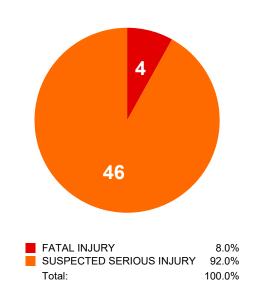

#### **Urban vs Rural Pedalcyclist Involved Critical Crashes**

Urban Pedalcyclist Involved Critical Crashes by Severity

2

19

FATAL INJURY
SUSPECTED SERIOUS INJURY
Total:

9.5%
90.5%
100.0%

Rural Pedalcyclist Involved Critical Crashes by Severity