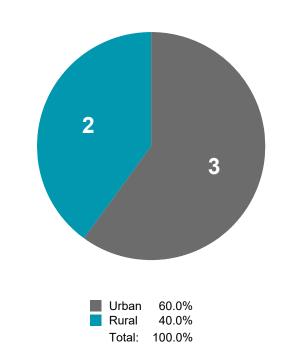

### Urban vs Rural Vulnerable Road User Involved Critical Crashes

Urban VRU Involved Critical Crashes by Severity

Rural VRU Involved Critical Crashes by Severity

The majority of vulnerable road user involved critical crashes occurred in an urban environment (71.1%), including 69.2% of pedestrian involved critical crashes and 80.8% of pedalcyclist involved critical crashes.

While the majority of vulnerable road user involved critical crashes occurred in an urban environment, rural vulnerable road user involved critical crashes had a significantly higher crash severity with 43.5% of rural critical crashes resulting in a fatal injury compared to 20.4% of urban vulnerable road user involved critical crashes. All rural vulnerable road user involved fatal injury crashes were pedestrian involved, which accounted for 48.8% of rural pedestrian involved critical crashes.