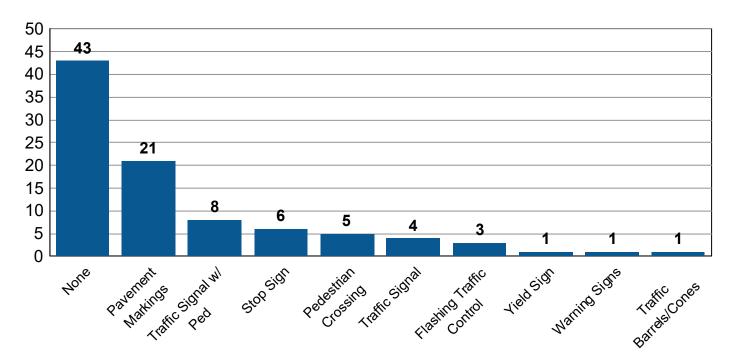

### Traffic Control Type for Vehicles Making Contact with VRU in Urban Critical Crashes