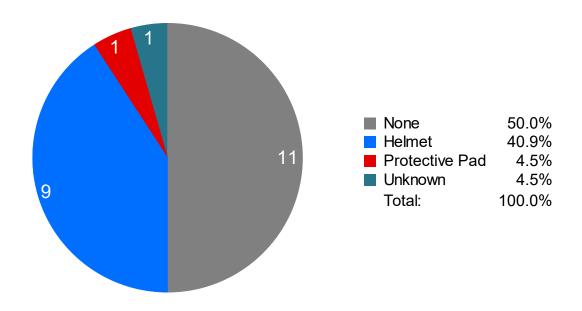

| 0            | 1                           | 1     |
|        | 45 - 54   | 0            | 1                           | 1     |
|        | 75 +      | 0            | 1                           | 1     |
|        | Total     | 0            | 5                           | 5     |
| Total  |           | 2            | 25                          | 27    |

Unknown age and/or gender are a result of the pedalcyclist leaving the crash scene before being identified.

### **Pedalcyclist Pursuit in Urban Critical Crashes**



### Pedalcyclist Action Prior to Crash in Urban Critical Crashes



### **Pedalcyclist Pursuit in Rural Critical Crashes**



### Pedalcyclist Action Prior to Crash in Rural Critical Crashes



### Safety Equipment Used by Urban Pedalcyclist Involved in Critical Crash



### Safety Equipment Used by Rural Pedestrian Involved in Critical Crash



### WHEN CRASHES ARE OCCURRING

### **Pedestrian Involved Critical Crashes by Month**



### **Pedalcyclist Involved Critical Crashes by Month**



### Vulnerable Road User Involved Critical Crashes by Month



Pedestrian involved critical crashes are more dispersed throughout the year likely due to two factors:

- 1) "Walking" is considered more of a year round activity as compared to cycling;
- 2) "Pedestrian" goes beyond persons traveling from one location to another via non-motorized means. The pedestrian classification includes people who are not primarily engaged in a traveling pursuit, such as people in the process of entering or exiting a motor vehicle, stranded motorists outside of the motor vehicle, peo