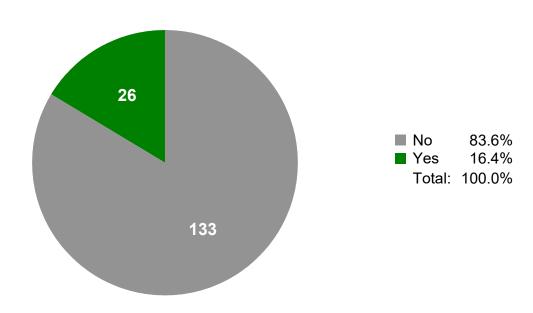

### Pedalcyclist Involved Critical Crashes by Intersection Type and Location

|                           | Location |       |       |  |  |  |
|---------------------------|----------|-------|-------|--|--|--|
| Intersection Type         | Urban    | Rural | Total |  |  |  |
| T Intersection            | 5        | 0     | 5     |  |  |  |
| Four (4)-Way Intersection | 10       | 0     | 10    |  |  |  |
| Not an Intersection       | 6        | 5     | 11    |  |  |  |
| Total                     | 21       | 5     | 26    |  |  |  |