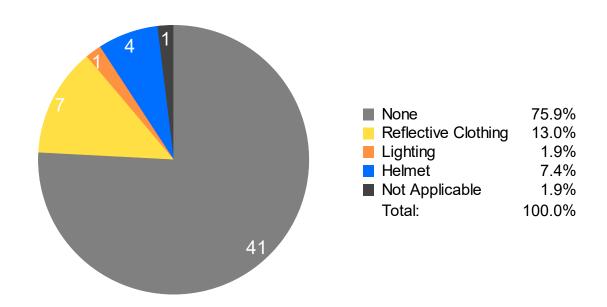

### Safety Equipment Used by Urban Pedalcyclist Involved in Critical Crash

### Safety Equipment Used by Rural Pedestrian Involved in Critical Crash