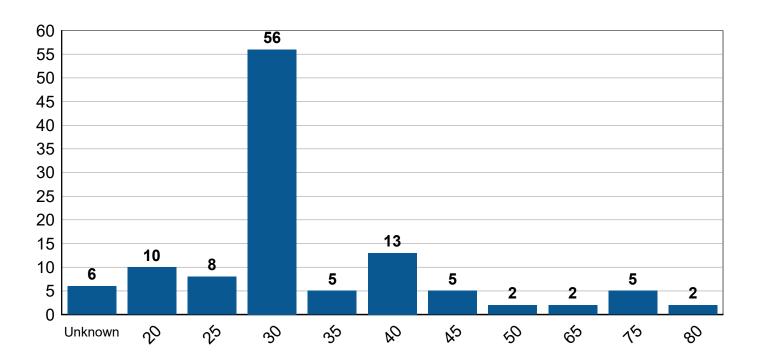

### Pedestrians Involved in Critical Crashes by Gender

### Pedestrians Involved in Critical Crashes by Age Group