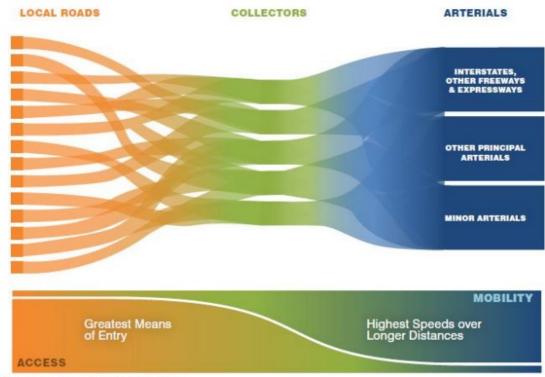

## Pedestrian Involved Crashes by Roadway Type 2018-2022

## Pedalcyclist Involved Crashes by Roadway Type 2018-2022

## Vulnerable Road User Involved Crashes by Roadway Type 2018-2022