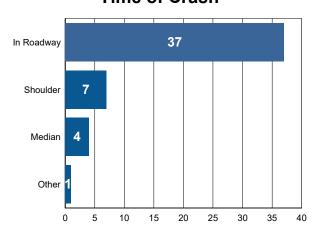

#### Pedestrians Involved in Rural Critical Crashes by Location at Time of Crash