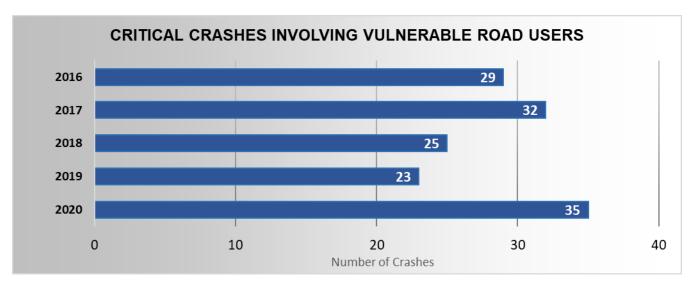

#### **VULNERABLE ROAD USER INVOLVED CRITICAL CRASHES**

| Year  | Fatal<br>Crashes | Serious Injury<br>Crashes | Total Critical<br>Crashes | All<br>Fatalities | All<br>Injuries | Total<br>Injured |
|-------|------------------|---------------------------|---------------------------|-------------------|-----------------|------------------|
| 2018  | 6                | 19                        | 25                        | 6                 | 20              | 26               |
| 2019  | 10               | 22                        | 32                        | 10                | 30              | 40               |
| 2020  | 8                | 21                        | 29                        | 8                 | 30              | 38               |
| 2021  | 11               | 25                        | 36                        | 11                | 30              | 41               |
| 2022  | 8                | 29                        | 37                        | 9                 | 35              | 44               |
| TOTAL | 43               | 116                       | 159                       | 44                | 145             | 189              |