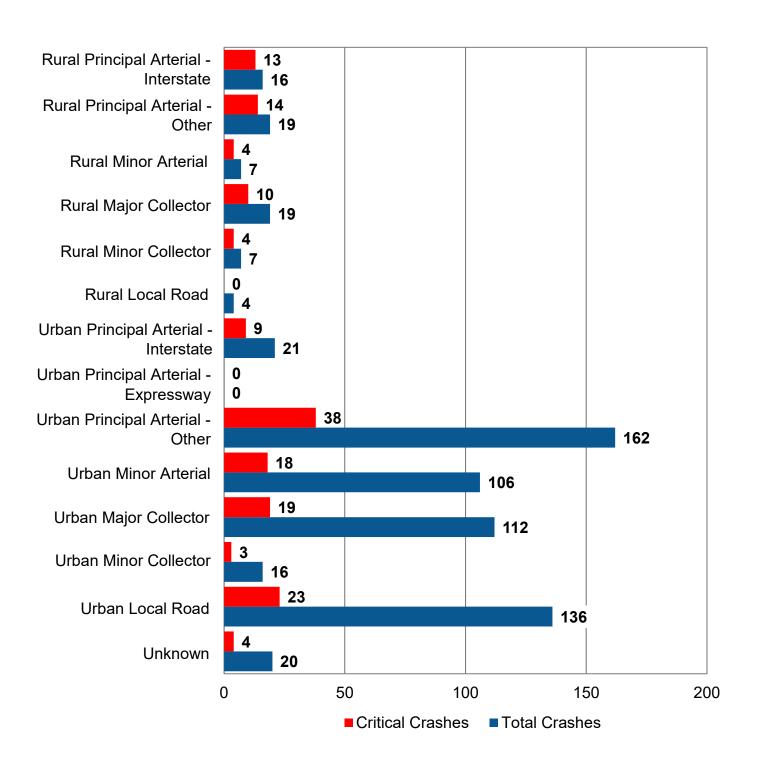

90                        | 107             | 113              |

The top ten Wyoming cities / towns by population from largest to smallest:

(1) Cheyenne, (2) Casper, (3) Gillette, (4) Laramie, (5) Rock Springs, (6) Sheridan, (7) Green River, (8) Evanston, (9) Jackson, (10) Riverton.

Tourism "hot spots" likely contribute to vulnerable road user involved critical crashes.

### Wind River Indian Reservation Vulnerable Road User Involved Critical Crashes



WRIR Pedestrian Involved Critical Crashes by Severity

FATAL INJURY 100.0%
Total: 100.0%

WRIR Pedalcyclist Involved Critical Crashes by Severity



## Pedestrian Involved Crashes by Roadway Type 2018-2022



## Pedalcyclist Involved Crashes by Roadway Type 2018-2022



## Vulnerable Road User Involved Crashes by Roadway Type 2018-2022



### Pedestrian Involved Critical Crashes by Intersection Type and Location

Location

|                           | Location |       |       |  |  |  |
|---------------------------|----------|-------|-------|--|--|--|
| Intersection Type         | Urban    | Rural | Total |  |  |  |
| T Intersection            | 7        | 0     | 7     |  |  |  |
| Four (4)-Way Intersection | 28       | 0     | 28    |  |  |  |
| Not an Intersection       | 57       | 41    | 98    |  |  |  |
| Total                     | 92       | 41    | 133   |  |  |  |

## Non-Intersection Pedestrian Involved Critical Crashes by Severity



### Intersection Pedestrian Involved Critical Crashes by Severity



### Pedestrians Involved in Urban Critical Crashes by Location at Time of Crash



#### Pedestrians Involved