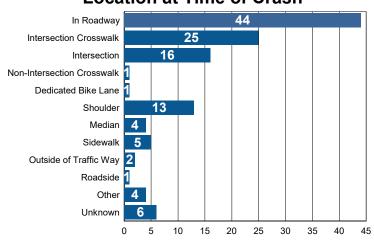

tical Crashes by Location at Time of Crash



### Vulnerable Road User Involved Critical Crashes by Intersection Type and Location

|                           | Location |       |       |  |  |  |
|---------------------------|----------|-------|-------|--|--|--|
| Intersection Type         | Urban    | Rural | Total |  |  |  |
| T Intersection            | 12       | 0     | 12    |  |  |  |
| Four (4)-Way Intersection | 38       | 0     | 38    |  |  |  |
| Not an Intersection       | 63       | 46    | 109   |  |  |  |
| Total                     | 113      | 46    | 159   |  |  |  |

### Non-Intersection VRU Involved Critical Crashes by Severity



### **Intersection VRU Involved Critical Crashes by Severity**



### VRU Involved in Urban Critical Crashes by Location at Time of Crash



## VRU Involved in Rural Critical Crashes by Location at Time of Crash



### Traffic Control Type for Vehicles Making Contact with Pedestrian in Urban Critical Crashes



### Traffic Control Type for Vehicles Making Contact with Pedestrian in Rural Critical Crashes



## Traffic Control Type for Vehicles Making Contact with Pedalcyclist in Urban Critical Crashes



## Traffic Control Type for Vehicles Making Contact with Pedalcyclist in Rural Critical Crashes



### Traffic Control Type for Vehicles Making Contact with VRU in Urban Critical Crashes



### Traffic Control Type for Vehicles Making Contact with VRU in Rural Critical Crashes



### Posted Speed Limit for Vehicles Making Contact with Pedestrian in Urban Critical Crashes



### Posted Speed Limit for Vehicles Making Contact w