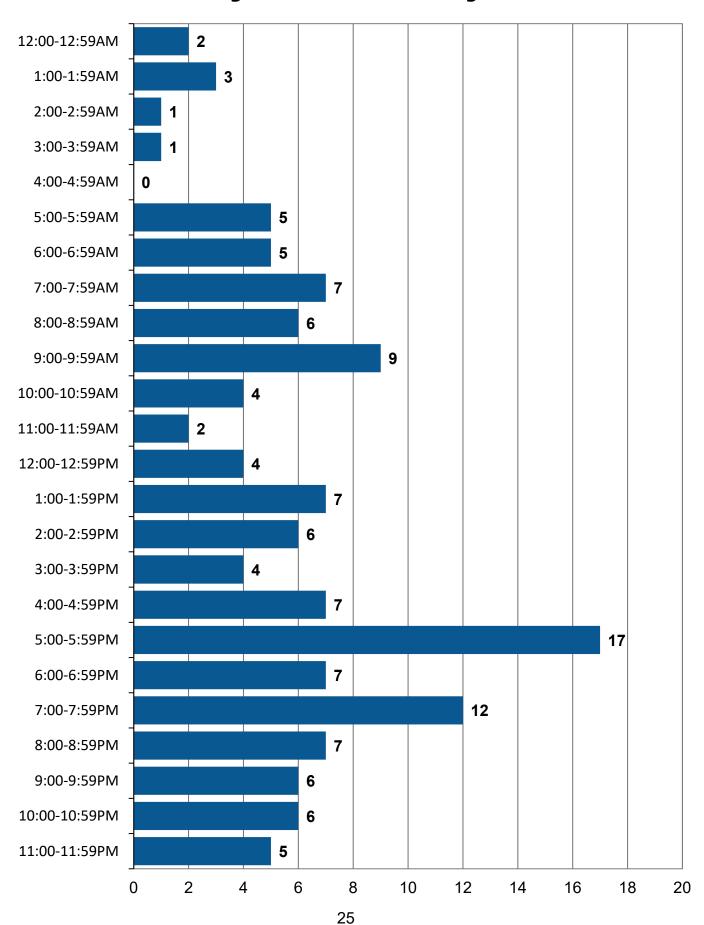

high number of pedestrian involved crashes during this time period is likely linked to prior motorists involved in winter weather related crashes.

# Pedestrian Involved Critical Crashes by Day of the Week



### Pedalcyclist Involved Critical Crashes by Day of the Week



### Vulnerable Road User Involved Critical Crashes by Day of the Week



Vulnerable road user involved critical crashes are relatively evenly dispersed throughout the days of the week with no particular day having a significantly higher number of crashes.

During the most recent five-year period, pedestrian involved crashes were slightly less than average on Monday and Tuesday, whereas pedalcyclist involved crashes were above average on these days of the week.

# Pedestrian Involved Critical Crashes By Hour of the Day



# Pedalcyclist Involved Critical Crashes By Hour of the Day



## Vulnerable Road User Involved Critical Crashes By Hour of the Day



Crash data for the most recent five-year period shows there may be slight spikes in vulnerable road user involved crashes during the morning commute and midday, and a significant spike during the evening commute.

#### **Urban Pedestrian Involved Critical Crashes by Lighting**



### **Rural Pedestrian Involved Critical Crashes by Lighting**



#### **Urban Pedalcyclist Involved Critical Crashes by Lighting**



#### **Rural Pedalcyclist Involved Critical Crashes by Lighting**



## Urban Vulnerable Road User Involved Critical Crashes by Lighting



## Rural Vulnerable Road User Involved Critical Crashes by Lighting



While the majority of vulnerable roa