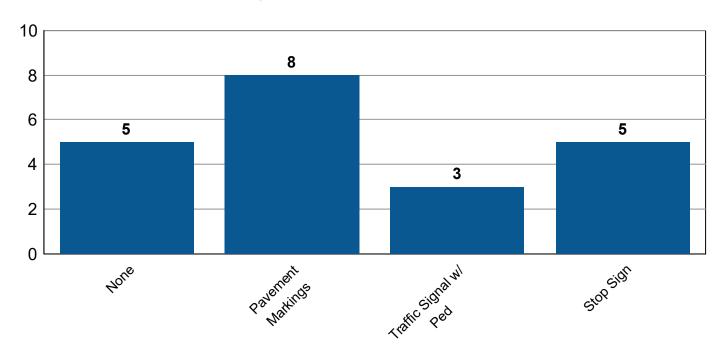

### Traffic Control Type for Vehicles Making Contact with Pedestrian in Urban Critical Crashes