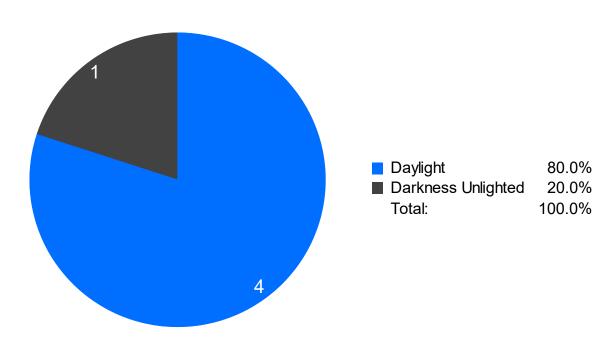

## Rural Vulnerable Road User Involved Critical Crashes by Lighting

While the majority of vulnerable road user involved critical crashes occur during daylight conditions (56%), a significant number occur in darkness conditions (38.4%) with nearly 27.7% occurring in darkness unlighted conditions.

The vast majority of vulnerable road user involved critical crashes that occurred in darkness conditions were pedestrian involved (96.7%), with most occurring in darkness unlighted conditions (68.9%). Approximately 61% of the pedestrian involved critical crashes that occurred in darkness conditions were urban, with 55.6% of these being darkness unlighted conditions. The vast majority of rural pedestrian involved critical crashes occurring in darkness conditions were in darkness unlighted conditions (95.7%).