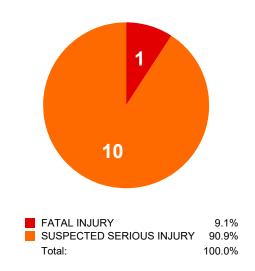

### Wind River Indian Reservation Vulnerable Road User Involved Critical Crashes

WRIR Pedestrian Involved Critical Crashes by Severity

FATAL INJURY 100.0%
Total: 100.0%

WRIR Pedalcyclist Involved Critical Crashes by Severity