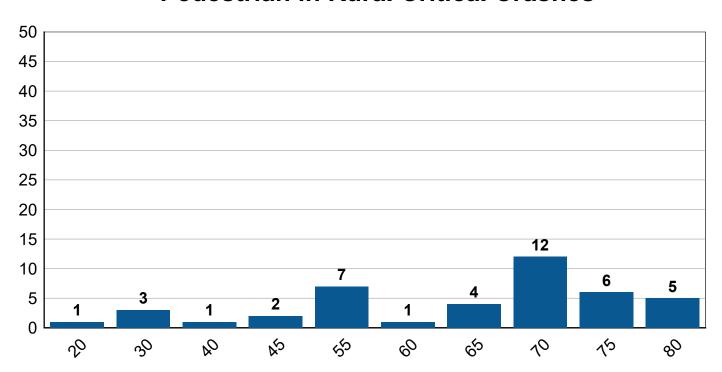

### Posted Speed Limit for Vehicles Making Contact with Pedestrian in Rural Critical Crashes