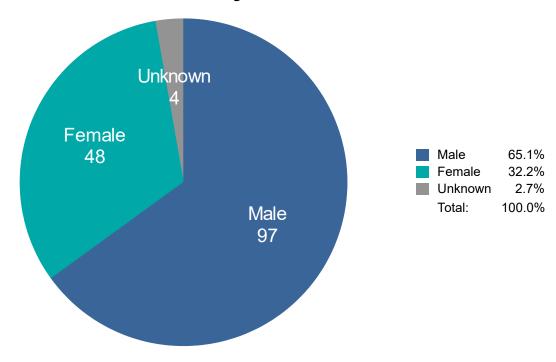

### Pedestrians Involved in Critical Crashes by Gender

### Critical Crash Pedestrian Injury Status by Gender and Age Group

| Gender  | Age Group | Fatal Injury | Suspected<br>Serious Injury | Suspected<br>Minor Injury | Possible<br>Injury | Total |
|---------|-----------|--------------|-----------------------------|---------------------------|--------------------|-------|
|         | < 14      | 3            | 2                           | 0                         | 0                  | 5     |
|         | 14 - 16   | 0            | 2                           | 0                         | 0                  | 2     |
|         | 17 - 20   | 1            | 4                           | 0                         | 1                  | 6     |
|         | 21 - 25   | 1            | 4                           | 1                         | 2                  | 8     |
|         | 26 - 34   | 6            | 8                           | 1                         | 0                  | 15    |
| Mala    | 35 - 44   | 5            | 6                           | 0                         | 2                  | 13    |
| Male    | 45 - 54   | 2            | 10                          | 1                         | 0                  | 13    |
|         | 55 - 64   | 7            | 12                          | 0                         | 1                  | 20    |
|         | 65 - 74   | 1            | 8                           | 0                         | 0                  | 9     |
|         | 75 +      | 2            | 3                           | 0                         | 0                  | 5     |
|         | Unknown   | 0            | 0                           | 0                         | 1                  | 1     |
|         | Total     | 28           | 59                          | 3                         | 7                  | 97    |
|         | < 14      | 1            | 4                           | 0                         | 0                  | 5     |
|         | 14 - 16   | 0            | 4                           | 0                         | 0                  | 4     |
|         | 17 - 20   | 0            | 2                           | 0                         | 0                  | 2     |
|         | 21 - 25   | 0            | 2                           | 0                         | 0                  | 2     |
|         | 26 - 34   | 2            | 4                           | 1                         | 0                  | 7     |
| Female  | 35 - 44   | 4            | 3                           | 0                         | 0                  | 7     |
|         | 45 - 54   | 3            | 2                           | 0                         | 0                  | 5     |
|         | 55 - 64   | 1            | 3                           | 0                         | 0                  | 4     |
|         | 65 - 74   | 1            | 4                           | 2                         | 0                  | 7     |
|         | 75 +      | 2            | 3                           | 0                         | 0                  | 5     |
|         | Total     | 14           | 31                          | 3                         | 0                  | 48    |
| Unknowe | Unknown   | 0            | 0                           | 2                         | 2                  | 4     |
| Unknown | Total     | 0            | 0                           | 2                         | 2                  | 4     |
| Total   |           | 42           | 90                          | 8                         | 9                  | 149   |