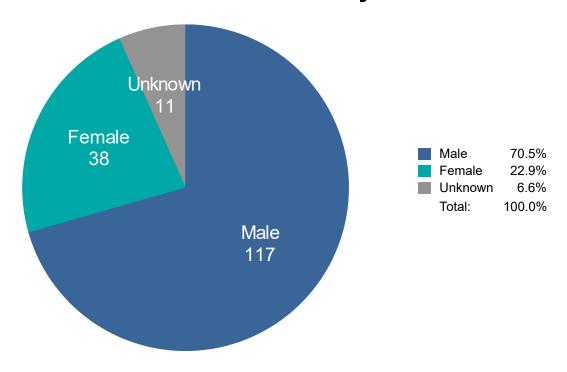

### Drivers in Vulnerable Road User Involved Critical Crashes by Gender

### Vulnerable Road User Involved Critical Crashes Driver Injury Status by Gender and Age Group

| Gender     | Age Group | Suspected<br>Serious<br>Injury | Suspected<br>Minor<br>Injury | Possible<br>Injury | No<br>Apparent<br>Injury | Unknown | Total |
|------------|-----------|--------------------------------|------------------------------|--------------------|--------------------------|---------|-------|
|            | 14 - 16   | 1                              | 0                            | 0                  | 3                        | 0       | 4     |
|            | 17 - 20   | 0                              | 0                            | 0                  | 5                        | 0       | 5     |
|            | 21 - 25   | 0                              | 0                            | 0                  | 16                       | 0       | 16    |
|            | 26 - 34   | 2                              | 2                            | 0                  | 18                       | 0       | 22    |
| Male       | 35 - 44   | 1                              | 0                            | 0                  | 15                       | 0       | 16    |
| iviale     | 45 - 54   | 0                              | 0                            | 0                  | 23                       | 0       | 23    |
|            | 55 - 64   | 0                              | 0                            | 0                  | 14                       | 0       | 14    |
|            | 65 - 74   | 0                              | 0                            | 0                  | 12                       | 0       | 12    |
|            | 75 +      | 0                              | 0                            | 0                  | 5                        | 0       | 5     |
|            | Total     | 4                              | 2                            | 0                  | 111                      | 0       | 117   |
|            | 14 - 16   | 0                              | 0                            | 0                  | 3                        | 0       | 3     |
|            | 17 - 20   | 0                              | 1                            | 1                  | 3                        | 0       | 5     |
|            | 21 - 25   | 0                              | 0                            | 0                  | 5                        | 0       | 5     |
|            | 26 - 34   | 0                              | 0                            | 0                  | 4                        | 0       | 4     |
| Female     | 35 - 44   | 0                              | 0                            | 0                  | 6                        | 0       | 6     |
| remale     | 45 - 54   | 0                              | 0                            | 0                  | 5                        | 0       | 5     |
|            | 55 - 64   | 0                              | 0                            | 0                  | 6                        | 0       | 6     |
|            | 65 - 74   | 1                              | 0                            | 0                  | 1                        | 0       | 2     |
|            | 75 +      | 0                              | 0                            | 0                  | 2                        | 0       | 2     |
|            | Total     | 1                              | 1                            | 1                  | 35                       | 0       | 38    |
| Unknown    | Unknown   | 0                              | 0                            | 0                  | 0                        | 11      | 11    |
| UTIKITOWIT | Total     | 0                              | 0                            | 0                  | 0                        | 11      | 11    |
| Total      |           | 5                              | 3                            | 1                  | 146                      | 11      | 166   |