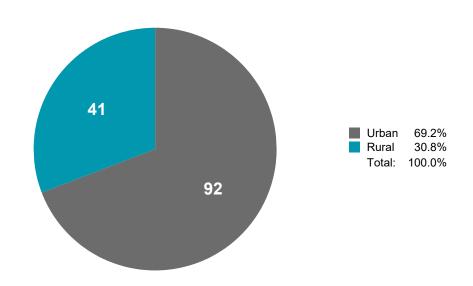

#### **Urban vs Rural Pedestrian Involved Critical Crashes**

**Urban Pedestrian Involved Critical Crashes by Severity** 

71

FATAL INJURY
SUSPECTED SERIOUS INJURY
Total:

22.8%
77.2%
100.0%

Rural Pedestrian Involved Critical Crashes by Severity

### Urban vs Rural Vulnerable Road User Involved Critical Crashes

Urban VRU Involved Critical Crashes by Severity

Rural VRU Involved Critical Crashes by Severity

The majority of vulnerable road user involved critical crashes occurred in an urban environment (71.1%), including 69.2% of pedestrian involved critical crashes and 80.8% of pedalcyclist involved critical crashes.

While the majority of vulnerable road user involved critical crashes occurred in an urban environment, rural vulnerable road user involved critical crashes had a significantly higher crash severity with 43.5% of rural critical crashes resulting in a fatal injury compared to 20.4% of urban vulnerable road user involved critical crashes. All rural vulnerable road user involved fatal injury crashes were pedestrian involved, which accounted for 48.8% of rural pedestrian involved critical crashes.