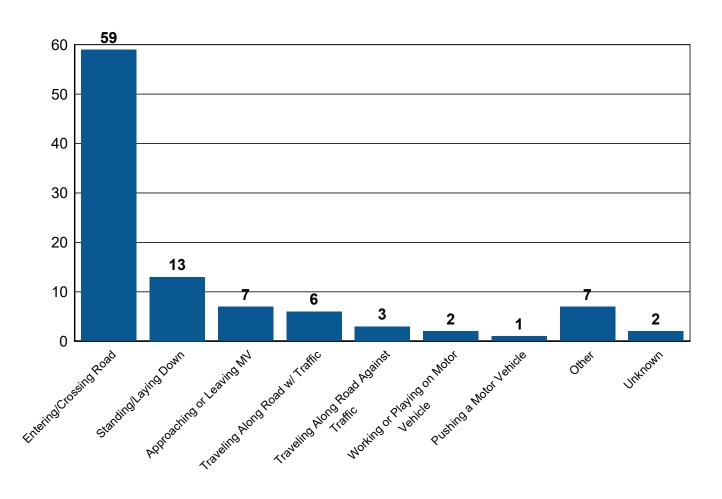

### Pedestrian Involved Critical Crashes by Intersection Type and Location

Location

|                           | Location |       |       |  |  |  |
|---------------------------|----------|-------|-------|--|--|--|
| Intersection Type         | Urban    | Rural | Total |  |  |  |
| T Intersection            | 7        | 0     | 7     |  |  |  |
| Four (4)-Way Intersection | 28       | 0     | 28    |  |  |  |
| Not an Intersection       | 57       | 41    | 98    |  |  |  |
| Total                     | 92       | 41    | 133   |  |  |  |