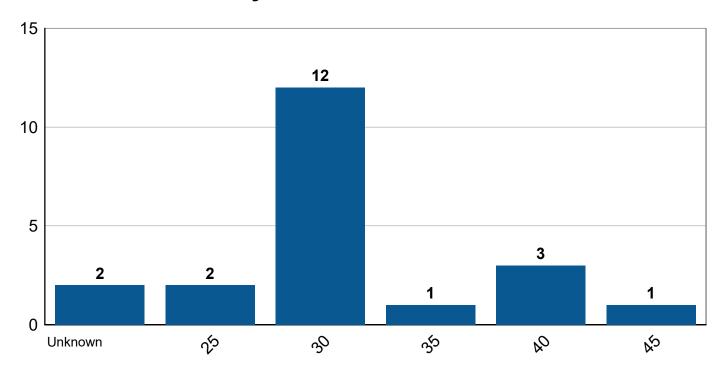

### Drivers in Vulnerable Road User Involved Critical Crashes by Gender

### Drivers in Vulnerable Road User Involved Critical Crashes by Age Group