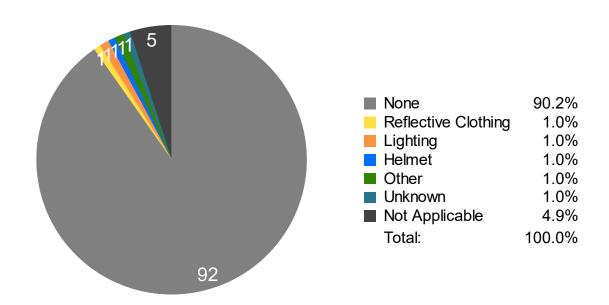

### Safety Equipment Used by Urban Pedestrian Involved in Critical Crash

### Safety Equipment Used by Rural Pedestrian Involved in Critical Crash