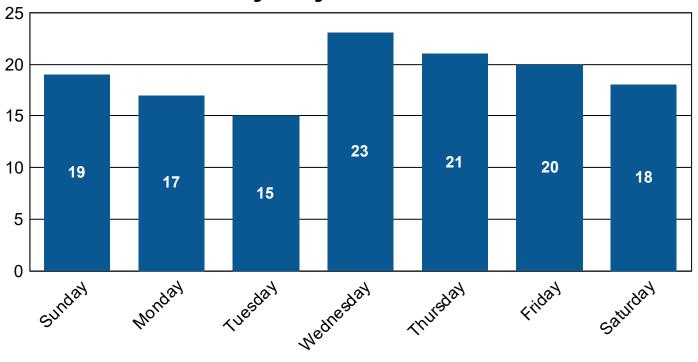

# Pedestrian Involved Critical Crashes by Day of the Week

### Vulnerable Road User Involved Critical Crashes by Day of the Week

Vulnerable road user involved critical crashes are relatively evenly dispersed throughout the days of the week with no particular day having a significantly higher number of crashes.

During the most recent five-year period, pedestrian involved crashes were slightly less than average on Monday and Tuesday, whereas pedalcyclist involved crashes were above average on these days of the week.