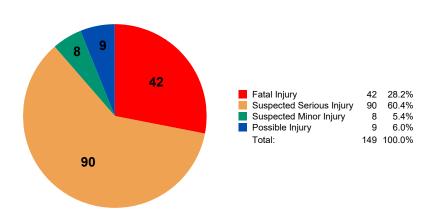

### Critical Crash Pedestrian Injury Status by Gender and Age Group

| Gender  | Age Group | Fatal Injury | Suspected<br>Serious Injury | Suspected<br>Minor Injury | Possible<br>Injury | Total |
|---------|-----------|--------------|-----------------------------|---------------------------|--------------------|-------|
|         | < 14      | 3            | 2                           | 0                         | 0                  | 5     |
|         | 14 - 16   | 0            | 2                           | 0                         | 0                  | 2     |
|         | 17 - 20   | 1            | 4                           | 0                         | 1                  | 6     |
|         | 21 - 25   | 1            | 4                           | 1                         | 2                  | 8     |
|         | 26 - 34   | 6            | 8                           | 1                         | 0                  | 15    |
| Mala    | 35 - 44   | 5            | 6                           | 0                         | 2                  | 13    |
| Male    | 45 - 54   | 2            | 10                          | 1                         | 0                  | 13    |
|         | 55 - 64   | 7            | 12                          | 0                         | 1                  | 20    |
|         | 65 - 74   | 1            | 8                           | 0                         | 0                  | 9     |
|         | 75 +      | 2            | 3                           | 0                         | 0                  | 5     |
|         | Unknown   | 0            | 0                           | 0                         | 1                  | 1     |
|         | Total     | 28           | 59                          | 3                         | 7                  | 97    |
|         | < 14      | 1            | 4                           | 0                         | 0                  | 5     |
|         | 14 - 16   | 0            | 4                           | 0                         | 0                  | 4     |
|         | 17 - 20   | 0            | 2                           | 0                         | 0                  | 2     |
|         | 21 - 25   | 0            | 2                           | 0                         | 0                  | 2     |
|         | 26 - 34   | 2            | 4                           | 1                         | 0                  | 7     |
| Female  | 35 - 44   | 4            | 3                           | 0                         | 0                  | 7     |
|         | 45 - 54   | 3            | 2                           | 0                         | 0                  | 5     |
|         | 55 - 64   | 1            | 3                           | 0                         | 0                  | 4     |
|         | 65 - 74   | 1            | 4                           | 2                         | 0                  | 7     |
|         | 75 +      | 2            | 3                           | 0                         | 0                  | 5     |
|         | Total     | 14           | 31                          | 3                         | 0                  | 48    |
| Unknowe | Unknown   | 0            | 0                           | 2                         | 2                  | 4     |
| Unknown | Total     | 0            | 0                           | 2                         | 2                  | 4     |
| Total   |           | 42           | 90                          | 8                         | 9                  | 149   |