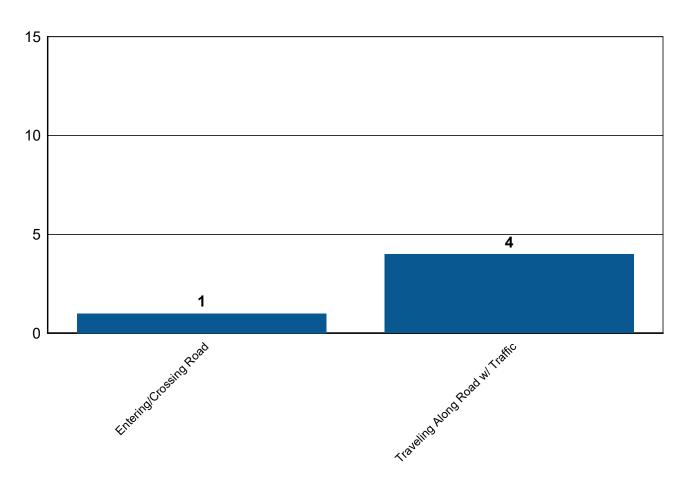

### Pedalcyclist Involved Critical Crashes by Intersection Type and Location

|                           | Location |       |       |  |  |  |
|---------------------------|----------|-------|-------|--|--|--|
| Intersection Type         | Urban    | Rural | Total |  |  |  |
| T Intersection            | 5        | 0     | 5     |  |  |  |
| Four (4)-Way Intersection | 10       | 0     | 10    |  |  |  |
| Not an Intersection       | 6        | 5     | 11    |  |  |  |
| Total                     | 21       | 5     | 26    |  |  |  |