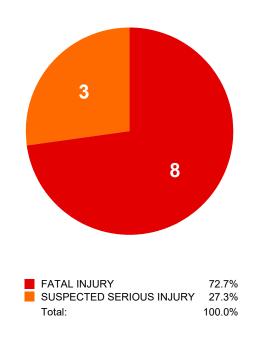

### Wind River Indian Reservation Vulnerable Road User Involved Critical Crashes

WRIR Pedestrian Involved Critical Crashes by Severity

FATAL INJURY 100.0%
Total: 100.0%

WRIR Pedalcyclist Involved Critical Crashes by Severity