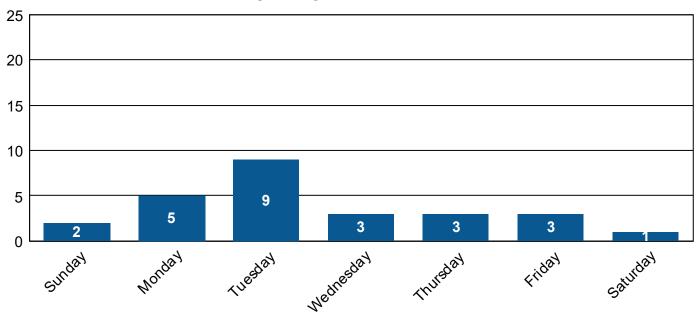

### Pedalcyclist Involved Critical Crashes by Day of the Week

### Vulnerable Road User Involved Critical Crashes by Day of the Week

Vulnerable road user involved critical crashes are relatively evenly dispersed throughout the days of the week with no particular day having a significantly higher number of crashes.

During the most recent five-year period, pedestrian involved crashes were slightly less than average on Monday and Tuesday, whereas pedalcyclist involved crashes were above average on these days of the week.