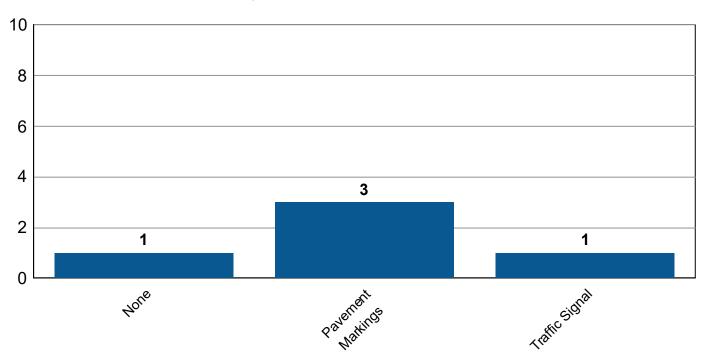

### Traffic Control Type for Vehicles Making Contact with Pedestrian in Rural Critical Crashes