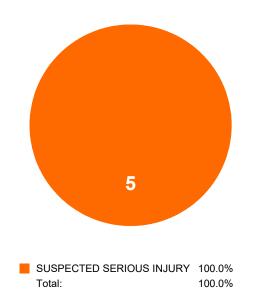

### Wind River Indian Reservation Vulnerable Road User Involved Critical Crashes

WRIR Pedestrian Involved Critical Crashes by Severity

FATAL INJURY 100.0%
Total: 100.0%

WRIR Pedalcyclist Involved Critical Crashes by Severity