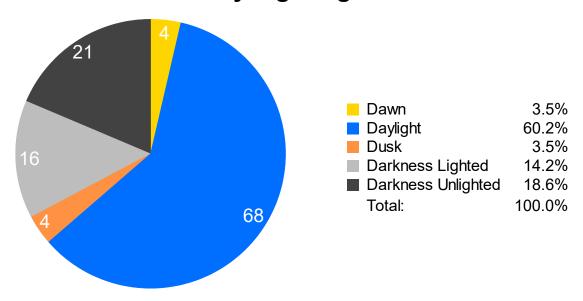

## Rural Vulnerable Road User Involved Critical Crashes by Lighting

While the majority of vulnerable road user involved critical crashes occur during daylight conditions (56%), a significant number occur in darkness conditions (38.4%) with nearly 27.7% occurring in darkness unlighted conditions.

The vast majority of vulnerable road user involved critical crashes that occurred in darkness conditions were pedestrian involved (96.7%), with most occurring in darkness unlighted conditions (68.9%). Approximately 61% of the pedestrian involved critical crashes that occurred in darkness conditions were urban, with 55.6% of these being darkness unlighted conditions. The vast majority of rural pedestrian involved critical crashes occurring in darkness conditions were in darkness unlighted conditions (95.7%).