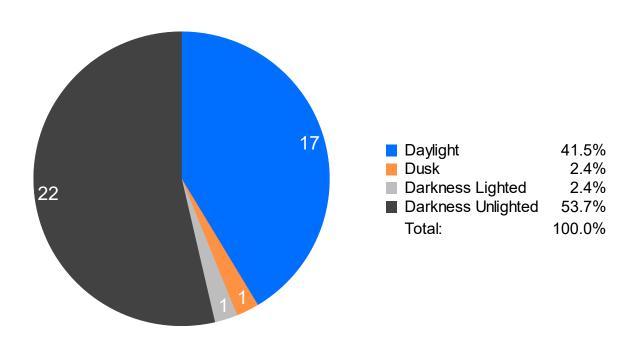

## Rural Vulnerable Road User Involved Critical Crashes by Lighting

While the majority of vulnerable road user involved critical crashes occur during daylight conditions (56%), a significant number occur in darkness conditions (38.4%) with nearly 27.7% occurring in darkness unlighted conditions.

The vast majority of vulnerable road user involved critical crashes that occurred in darkness conditions were pedestrian involved (96.7%), with most occurring in darkness unlighted conditions (68.9%). Approximately 61% of the pedestrian involved critical crashes that occurred in darkness conditions were urban, with 55.6% of these being darkness unlighted conditions. The vast majority of rural pedestrian involved critical crashes occurring in darkness conditions were in darkness unlighted conditions (95.7%).