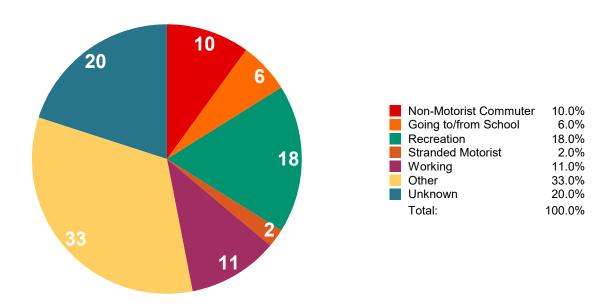

|
|         | 75 +      | 2            | 3                           | 0                         | 0                  | 5     |
|         | Total     | 14           | 31                          | 3                         | 0                  | 48    |
| Unknowe | Unknown   | 0            | 0                           | 2                         | 2                  | 4     |
| Unknown | Total     | 0            | 0                           | 2                         | 2                  | 4     |
| Total   |           | 42           | 90                          | 8                         | 9                  | 149   |

Unknown age and/or gender are a result of the pedestrian leaving the crash scene before being identified.

#### **Pedestrian Pursuit in Urban Critical Crashes**



### **Pedestrian Action Prior to Crash in Urban Critical Crashes**



#### **Pedestrian Pursuit in Rural Critical Crashes**



### Pedestrian Action Prior to Crash in Rural Critical Crashes



### Safety Equipment Used by Urban Pedestrian Involved in Critical Crash



### Safety Equipment Used by Rural Pedestrian Involved in Critical Crash



### **PEDALCYCLIST COUNTS**

### Pedalcyclists Involved in Critical Crashes by Gender



### Pedalcyclists Involved in Critical Crashes by Age Group



### Critical Crash Pedalcyclist Injury Status by Gender and Age Group

| Gender | Age Group | Fatal Injury | Suspected<br>Serious Injury | Total |
|--------|-----------|--------------|-----------------------------|-------|
| Male   | < 14      | 0            | 5                           | 5     |
|