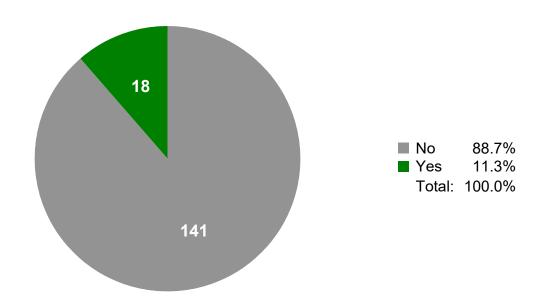

### Urban vs Rural Vulnerable Road User Involved Critical Crashes

Urban VRU Involved Critical Crashes by Severity

Rural VRU Involved Critical Crashes by Severity

The majority of vulnerable road user involved critical crashes occurred in an urban environment (71.1%), including 69.2% of pedestrian involved critical crashes and 80.8% of pedalcyclist involved critical crashes.

While the majority of vulnerable road user involved critical crashes occurred in an urban environment, rural vulnerable road user involved critical crashes had a significantly higher crash severity with 43.5% of rural critical crashes resulting in a fatal injury compared to 20.4% of urban vulnerable road user involved critical crashes. All rural vulnerable road user involved fatal injury crashes were pedestrian involved, which accounted for 48.8% of rural pedestrian involved critical crashes.