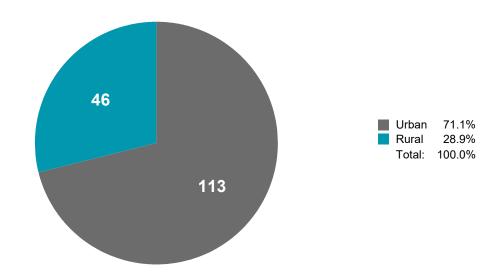

### Urban vs Rural Vulnerable Road User Involved Critical Crashes

Urban VRU Involved Critical Crashes by Severity

Rural VRU Involved Critical Crashes by Severity

The majority of vulnerable road user involved critical crashes occurred in an urban environment (71.1%), including 69.2% of pedestrian involved critical crashes and 80.8% of pedalcyclist involved critical crashes.

While the majority of vulnerable road user involved critical crashes occurred in an urban environment, rural vulnerable road user involved critical crashes had a significantly higher crash severity with 43.5% of rural critical crashes resulting in a fatal injury compared to 20.4% of urban vulnerable road user involved critical crashes. All rural vulnerable road user involved fatal injury crashes were pedestrian involved, which accounted for 48.8% of rural pedestrian involved critical crashes.