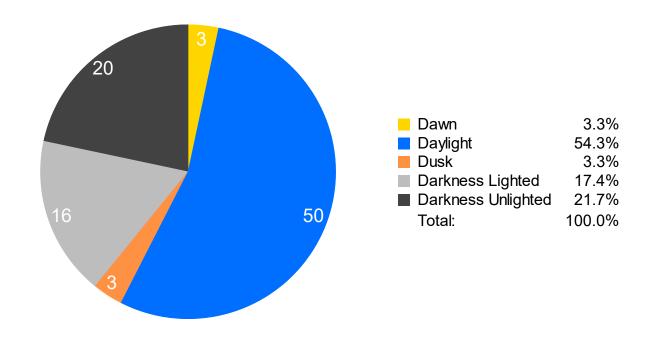

## Urban Vulnerable Road User Involved Critical Crashes by Lighting

## Rural Vulnerable Road User Involved Critical Crashes by Lighting

While the majority of vulnerable road user involved critical crashes occur during daylight conditions (56%), a significant number occur in darkness conditions (38.4%) with nearly 27.7% occurring in darkness unlighted conditions.

The vast majority of vulnerable road user involved critical crashes that occurred in darkness conditions were pedestrian involved (96.7%), with most occurring in darkness unlighted conditions (68.9%). Approximately 61% of the pedestrian involved critical crashes that occurred in darkness conditions were urban, with 55.6% of these being darkness unlighted conditions. The vast majority of rural pedestrian involved critical crashes occurring in darkness conditions were in darkness unlighted conditions (95.7%).