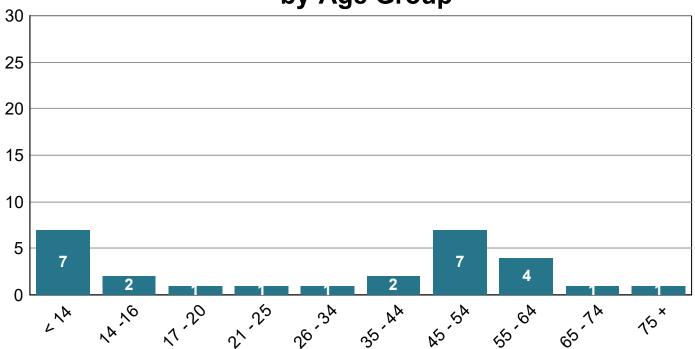

| 4     |
| Total   |           | 42           | 90                          | 8                         | 9                  | 149   |

Unknown age and/or gender are a result of the pedestrian leaving the crash scene before being identified.

#### **Pedestrian Pursuit in Urban Critical Crashes**



### **Pedestrian Action Prior to Crash in Urban Critical Crashes**



#### **Pedestrian Pursuit in Rural Critical Crashes**



### Pedestrian Action Prior to Crash in Rural Critical Crashes



### Safety Equipment Used by Urban Pedestrian Involved in Critical Crash



### Safety Equipment Used by Rural Pedestrian Involved in Critical Crash



### **PEDALCYCLIST COUNTS**

### Pedalcyclists Involved in Critical Crashes by Gender



### Pedalcyclists Involved in Critical Crashes by Age Group



### Critical Crash Pedalcyclist Injury Status by Gender and Age Group

| Gender | Age Group | Fatal Injury | Suspected<br>Serious Injury | Total |
|--------|-----------|--------------|-----------------------------|-------|
| Male   | < 14      | 0            | 5                           | 5     |
|        | 14 - 16   | 0            | 2                           | 2     |
|        | 17 - 20   | 1            | 0                           | 1     |
|        | 26 - 34   | 0            | 1                           | 1     |
|        | 35 - 44   | 0            | 2                           | 2     |
|        | 45 - 54   | 0            | 6                           | 6     |
|        | 55 - 64   | 1            | 3                           | 4     |
|        | 65 - 74   | 0            | 1