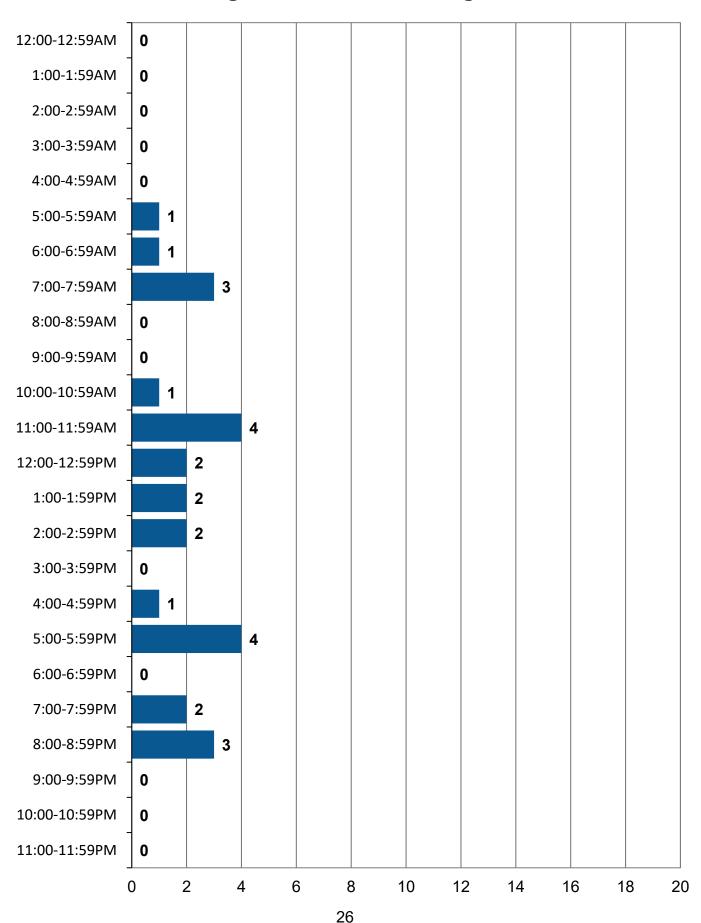

riod is likely linked to prior motorists involved in winter weather related crashes.

# Pedestrian Involved Critical Crashes by Day of the Week



### Pedalcyclist Involved Critical Crashes by Day of the Week



### Vulnerable Road User Involved Critical Crashes by Day of the Week



Vulnerable road user involved critical crashes are relatively evenly dispersed throughout the days of the week with no particular day having a significantly higher number of crashes.

During the most recent five-year period, pedestrian involved crashes were slightly less than average on Monday and Tuesday, whereas pedalcyclist involved crashes were above average on these days of the week.

# Pedestrian Involved Critical Crashes By Hour of the Day



# Pedalcyclist Involved Critical Crashes By Hour of the Day



## Vulnerable Road User Involved Critical Crashes By Hour of the Day



Crash data for the most recent five-year period shows there may be slight spikes in vulnerable road user involved crashes during the morning commute and midday, and a significant spike during the evening commute.

#### **Urban Pedestrian Involved Critical Crashes by Lighting**



### **Rural Pedestrian Involved Critical Crashes by Lighting**



#### **Urban Pedalcyclist Involved Critical Crashes by Lighting**



#### **Rural Pedalcyclist Involved Critical Crashes by Lighting**



## Urban Vulnerable Road User Involved Critical Crashes by Lighting



## Rural Vulnerable Road User Involved Critical Crashes by Lighting



While the majority of vulnerable road user involved critical crashes occur during daylight conditio