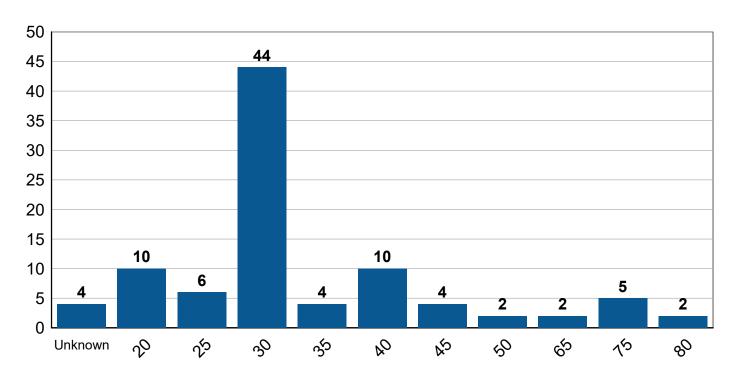

### Posted Speed Limit for Vehicles Making Contact with Pedestrian in Urban Critical Crashes

### Posted Speed Limit for Vehicles Making Contact with Pedestrian in Rural Critical Crashes