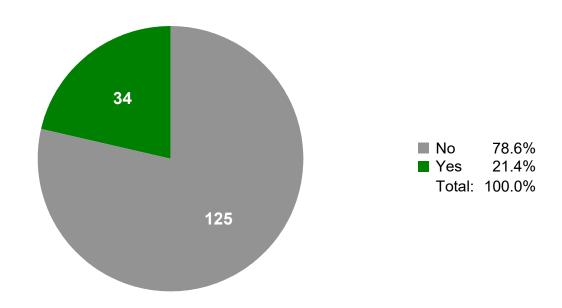

Of the 177 pedestrians involved in 163 crashes in 2019-2020, 17 pedestrians were fatality injured (10%), 32 were suspected to have a serious injury (18%), 94 were suspected to have a miner injury (53%), and the remaining 34 were suspected to have

minor injury (53%), and the remaining 34 were suspected to have a possible injury (19%).

Of the 90 bicyclists involved in 90 crashes in 2019-2020, 1 bicyclist was fatality injured (1%), 9 were suspected to have a serious injury (10%), 56 were suspected to have a minor injury (62%), and the remaining 24 were suspected to have a possible injury (27%).