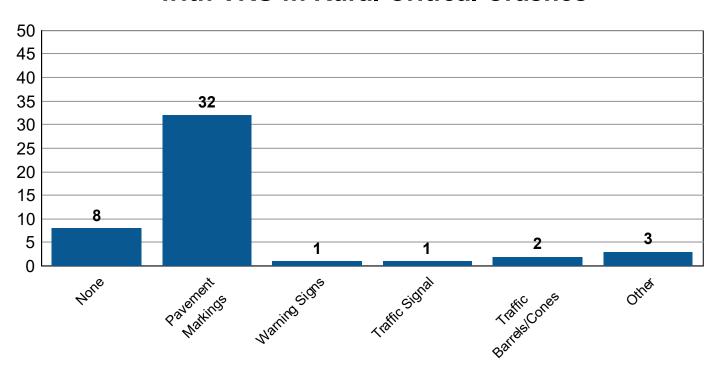

### Traffic Control Type for Vehicles Making Contact with Pedestrian in Rural Critical Crashes