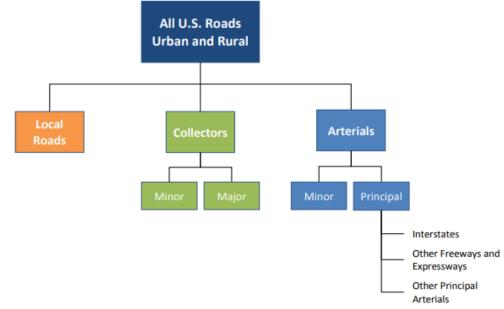

## Pedestrian Involved Crashes by Roadway Type 2018-2022

## Pedalcyclist Involved Crashes by Roadway Type 2018-2022

## Vulnerable Road User Involved Crashes by Roadway Type 2018-2022