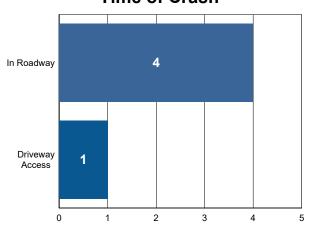

ype and Location

|                           | Location |       |       |  |  |  |
|---------------------------|----------|-------|-------|--|--|--|
| Intersection Type         | Urban    | Rural | Total |  |  |  |
| T Intersection            | 5        | 0     | 5     |  |  |  |
| Four (4)-Way Intersection | 10       | 0     | 10    |  |  |  |
| Not an Intersection       | 6        | 5     | 11    |  |  |  |
| Total                     | 21       | 5     | 26    |  |  |  |

#### Non-Intersection Pedalcyclist Involved Critical Crashes by Severity



#### Intersection Pedalcyclist Involved Critical Crashes by Severity



### **Pedalcyclist Involved in Urban Critical Crashes by Location at Time of Crash**



#### Pedalcyclist Involved in Rural Critical Crashes by Location at Time of Crash



### Vulnerable Road User Involved Critical Crashes by Intersection Type and Location

|                           | Location |       |       |  |  |  |
|---------------------------|----------|-------|-------|--|--|--|
| Intersection Type         | Urban    | Rural | Total |  |  |  |
| T Intersection            | 12       | 0     | 12    |  |  |  |
| Four (4)-Way Intersection | 38       | 0     | 38    |  |  |  |
| Not an Intersection       | 63       | 46    | 109   |  |  |  |
| Total                     | 113      | 46    | 159   |  |  |  |

### Non-Intersection VRU Involved Critical Crashes by Severity



### **Intersection VRU Involved Critical Crashes by Severity**



### VRU Involved in Urban Critical Crashes by Location at Time of Crash



## VRU Involved in Rural Critical Crashes