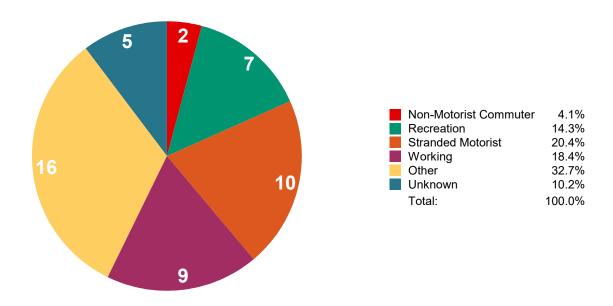

#### Pedestrians Involved in Rural Critical Crashes by Location at Time of Crash