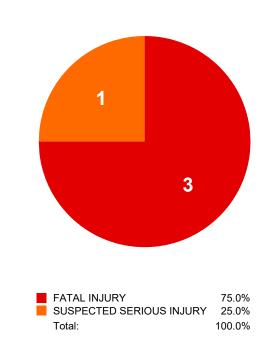

### Wind River Indian Reservation Vulnerable Road User Involved Critical Crashes

WRIR Pedestrian Involved Critical Crashes by Severity

FATAL INJURY 100.0%
Total: 100.0%

WRIR Pedalcyclist Involved Critical Crashes by Severity