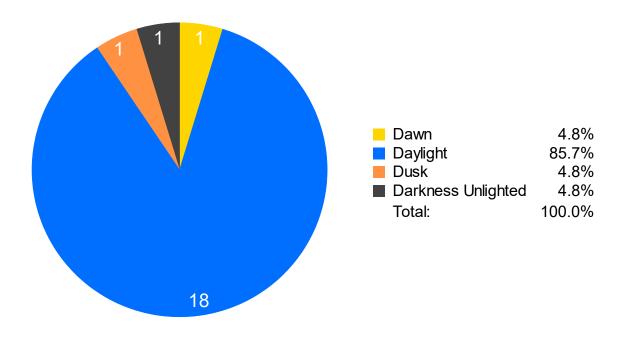

## Rural Vulnerable Road User Involved Critical Crashes by Lighting

While the majority of vulnerable road user involved critical crashes occur during daylight conditions (56%), a significant number occur in darkness conditions (38.4%) with nearly 27.7% occurring in darkness unlighted conditions.

The vast majority of vulnerable road user involved critical crashes that occurred in darkness conditions were pedestrian involved (96.7%), with most occurring in darkness unlighted conditions (68.9%). Approximately 61% of the pedestrian involved critical crashes that occurred in darkness conditions were urban, with 55.6% of these being darkness unlighted conditions. The vast majority of rural pedestrian involved critical crashes occurring in darkness conditions were in darkness unlighted conditions (95.7%).