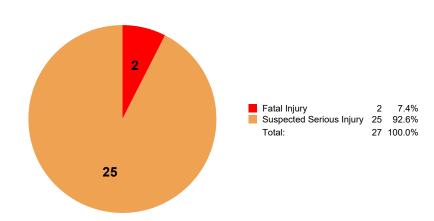

#### PEDALCYCLIST INVOLVED CRITICAL CRASHES

| Year  | Fatal<br>Crashes | Serious Injury<br>Crashes | Total Critical<br>Crashes | All<br>Fatalities | All<br>Injuries | Total<br>Injured |
|-------|------------------|---------------------------|---------------------------|-------------------|-----------------|------------------|
| 2018  | 0                | 5                         | 5                         | 0                 | 5               | 5                |
| 2019  | 0                | 5                         | 5                         | 0                 | 5               | 5                |
| 2020  | 1                | 4                         | 5                         | 1                 | 6               | 7                |
| 2021  | 0                | 2                         | 2                         | 0                 | 2               | 2                |
| 2022  | 1                | 8                         | 9                         | 1                 | 9               | 10               |
| TOTAL | 2                | 24                        | 26                        | 2                 | 27              | 29               |