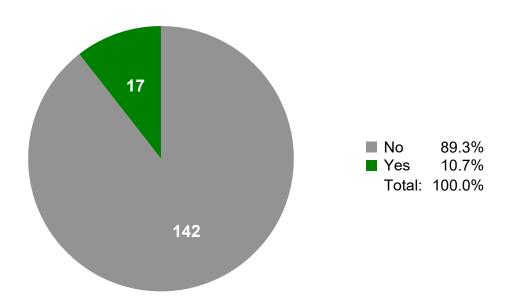

Of the 177 pedestrians involved in 163 crashes in 2019-2020, 17 pedestrians were fatality injured (10%), 32 were suspected to have a serious injury (18%), 94 were suspected to have a miner injury (53%), and the remaining 34 were suspected to have

minor injury (53%), and the remaining 34 were suspected to have a possible injury (19%).

Of the 90 bicyclists involved in 90 crashes in 2019-2020, 1 bicyclist was fatality injured (1%), 9 were suspected to have a serious injury (10%), 56 were suspected to have a minor injury (62%), and the remaining 24 were suspected to have a possible injury (27%).