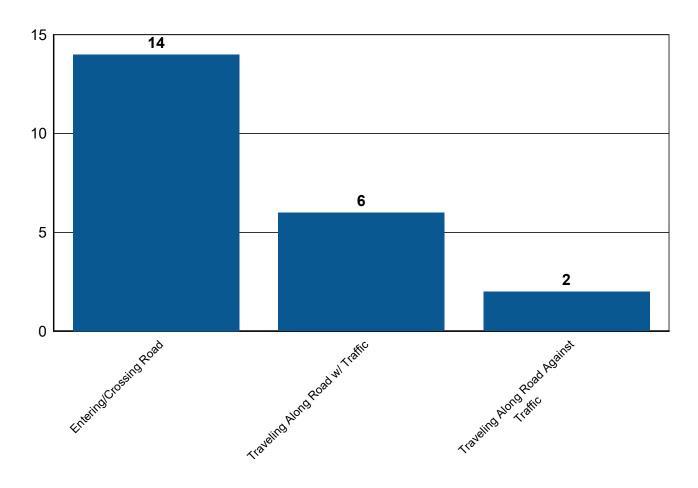

### Pedestrian Involved Critical Crashes by Intersection Type and Location

Location

|                           | Location |       |       |  |  |  |
|---------------------------|----------|-------|-------|--|--|--|
| Intersection Type         | Urban    | Rural | Total |  |  |  |
| T Intersection            | 7        | 0     | 7     |  |  |  |
| Four (4)-Way Intersection | 28       | 0     | 28    |  |  |  |
| Not an Intersection       | 57       | 41    | 98    |  |  |  |
| Total                     | 92       | 41    | 133   |  |  |  |