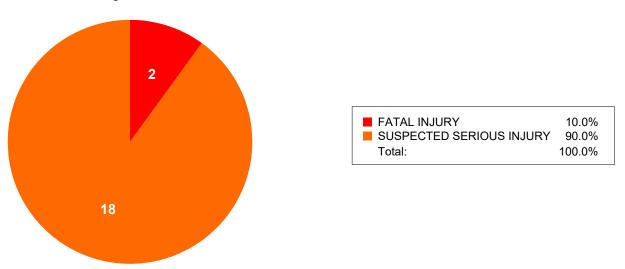

#### **Urban vs Rural Pedalcyclist Involved Critical Crashes**

Urban Pedalcyclist Involved Critical Crashes by Severity

2

19

FATAL INJURY
SUSPECTED SERIOUS INJURY
Total:

9.5%
90.5%
100.0%

Rural Pedalcyclist Involved Critical Crashes by Severity