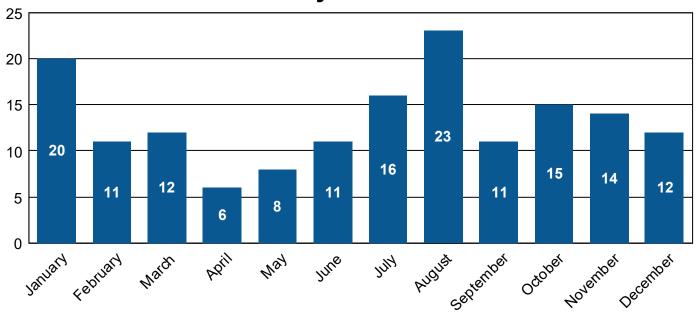

### **Pedestrian Involved Critical Crashes by Month**

Traditionally, summer months tend to have more vulnerable road user involved crashes. During the most recent five-year period 31.4% of all vulnerable road user crashes occurred in the months of June through August. Summer months account for 24.8% of pedestrian involved crashes and 65.4% of pedalcyclist involved crashes.

Inclement weather months account for the majority of vulnerable road user involved crashes. During the most recent five-year period 52.8% of all vulnerable road user crashes occurred in the months of October through March, accounting for 59.4% of pedestrian involved crashes and 19.2% of pedalcyclist involved crashes. The high number of pedestrian involved crashes during this time period is likely linked to prior motorists involved in winter weather related crashes.