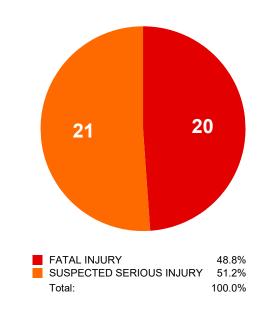

#### **Urban vs Rural Pedestrian Involved Critical Crashes**

**Urban Pedestrian Involved Critical Crashes by Severity** 

71

FATAL INJURY
SUSPECTED SERIOUS INJURY
Total:

22.8%
77.2%
100.0%

Rural Pedestrian Involved Critical Crashes by Severity