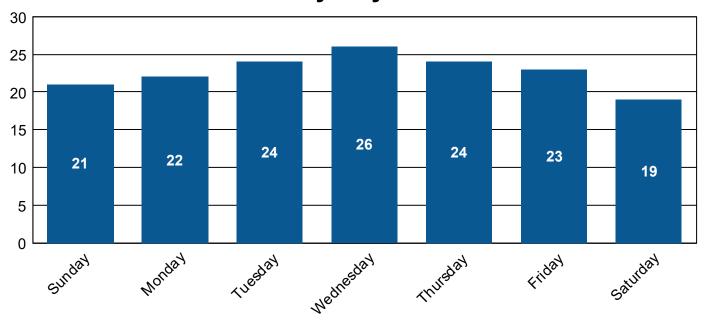

### Vulnerable Road User Involved Critical Crashes by Day of the Week

Vulnerable road user involved critical crashes are relatively evenly dispersed throughout the days of the week with no particular day having a significantly higher number of crashes.

During the most recent five-year period, pedestrian involved crashes were slightly less than average on Monday and Tuesday, whereas pedalcyclist involved crashes were above average on these days of the week.