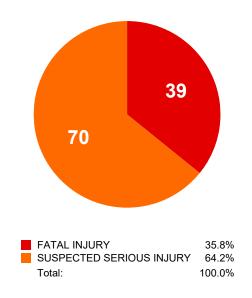

#### **Urban vs Rural Pedestrian Involved Critical Crashes**

**Urban Pedestrian Involved Critical Crashes by Severity** 

71

FATAL INJURY
SUSPECTED SERIOUS INJURY
Total:

22.8%
77.2%
100.0%

Rural Pedestrian Involved Critical Crashes by Severity