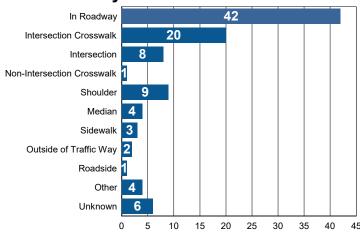

by Roadway Type 2018-2022



### Pedestrian Involved Critical Crashes by Intersection Type and Location

Location

|                           | Location |       |       |  |  |  |
|---------------------------|----------|-------|-------|--|--|--|
| Intersection Type         | Urban    | Rural | Total |  |  |  |
| T Intersection            | 7        | 0     | 7     |  |  |  |
| Four (4)-Way Intersection | 28       | 0     | 28    |  |  |  |
| Not an Intersection       | 57       | 41    | 98    |  |  |  |
| Total                     | 92       | 41    | 133   |  |  |  |

## Non-Intersection Pedestrian Involved Critical Crashes by Severity



### Intersection Pedestrian Involved Critical Crashes by Severity



### Pedestrians Involved in Urban Critical Crashes by Location at Time of Crash



#### Pedestrians Involved in Rural Critical Crashes by Location at Time of Crash



### Pedalcyclist Involved Critical Crashes by Intersection Type and Location

|                           | Location |       |       |  |  |  |
|---------------------------|----------|-------|-------|--|--|--|
| Intersection Type         | Urban    | Rural | Total |  |  |  |
| T Intersection            | 5        | 0     | 5     |  |  |  |
| Four (4)-Way Intersection | 10       | 0     | 10    |  |  |  |
| Not an Intersection       | 6        | 5     | 11    |  |  |  |
| Total                     | 21       | 5     | 26    |  |  |  |

#### Non-Intersection Pedalcyclist Involved Critical Crashes by Severity



#### Intersection Pedalcyclist Involved Critical Crashes by Severity



### **Pedalcyclist Involv