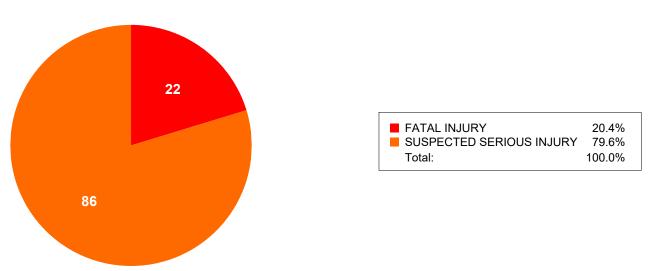

### Urban vs Rural Vulnerable Road User Involved Critical Crashes

Urban VRU Involved Critical Crashes by Severity

Rural VRU Involved Critical Crashes by Severity

The majority of vulnerable road user involved critical crashes occurred in an urban environment (71.1%), including 69.2% of pedestrian involved critical crashes and 80.8% of pedalcyclist involved critical crashes.

While the majority of vulnerable road user involved critical crashes occurred in an urban environment, rural vulnerable road user involved critical crashes had a significantly higher crash severity with 43.5% of rural critical crashes resulting in a fatal injury compared to 20.4% of urban vulnerable road user involved critical crashes. All rural vulnerable road user involved fatal injury crashes were pedestrian involved, which accounted for 48.8% of rural pedestrian involved critical crashes.