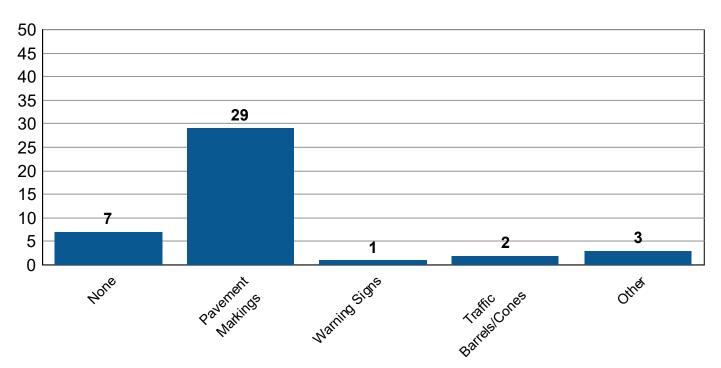

### Traffic Control Type for Vehicles Making Contact with VRU in Rural Critical Crashes