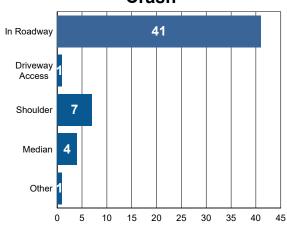

### **Pedalcyclist Involved in Urban Critical Crashes by Location at Time of Crash**