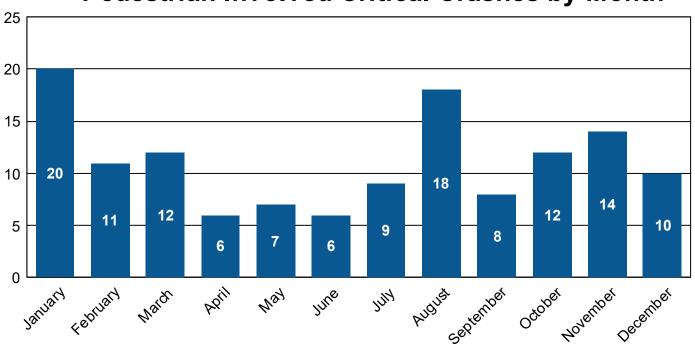

### **Pedestrian Involved Critical Crashes by Month**

Traditionally, summer months tend to have more vulnerable road user involved crashes. During the most recent five-year period 31.4% of all vulnerable road user crashes occurred in the months of June through August. Summer months account for 24.8% of pedestrian involved crashes and 65.4% of pedalcyclist involved crashes.

Inclement weather months account for the majority of vulnerable road user involved crashes. During the most recent five-year period 52.8% of all vulnerable road user crashes occurred in the months of October through March, accounting for 59.4% of pedestrian involved crashes and 19.2% of pedalcyclist involved crashes. The high number of pedestrian involved crashes during this time period is likely linked to prior motorists involved in winter weather related crashes.