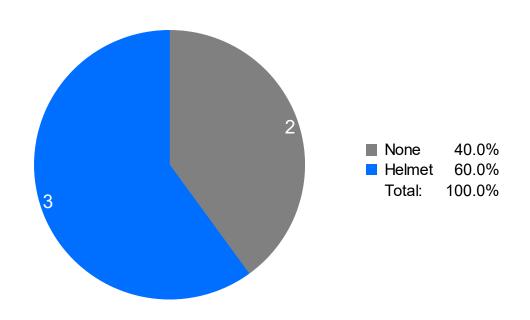

| 0            | 1                           | 1     |
|        | 75 +      | 0            | 1                           | 1     |
|        | Total     | 0            | 5                           | 5     |
| Total  |           | 2            | 25                          | 27    |

Unknown age and/or gender are a result of the pedalcyclist leaving the crash scene before being identified.

### **Pedalcyclist Pursuit in Urban Critical Crashes**



### Pedalcyclist Action Prior to Crash in Urban Critical Crashes



### **Pedalcyclist Pursuit in Rural Critical Crashes**



### Pedalcyclist Action Prior to Crash in Rural Critical Crashes



### Safety Equipment Used by Urban Pedalcyclist Involved in Critical Crash



### Safety Equipment Used by Rural Pedestrian Involved in Critical Crash



### WHEN CRASHES ARE OCCURRING

### **Pedestrian Involved Critical Crashes by Month**



### **Pedalcyclist Involved Critical Crashes by Month**



### Vulnerable Road User Involved Critical Crashes by Month



Pedestrian involved critical crashes are more dispersed throughout the year likely due to two factors:

- 1) "Walking" is considered more of a year round activity as compared to cycling;
- 2) "Pedestrian" goes beyond persons traveling from one location to another via non-motorized means. The pedestrian classification includes people who are not primarily engaged in a traveling pursuit, such as people in the process of entering or exiting a motor vehicle, stranded motorists outside of the motor vehicle, people working in or along the roadway, even people located in a building.

Tra