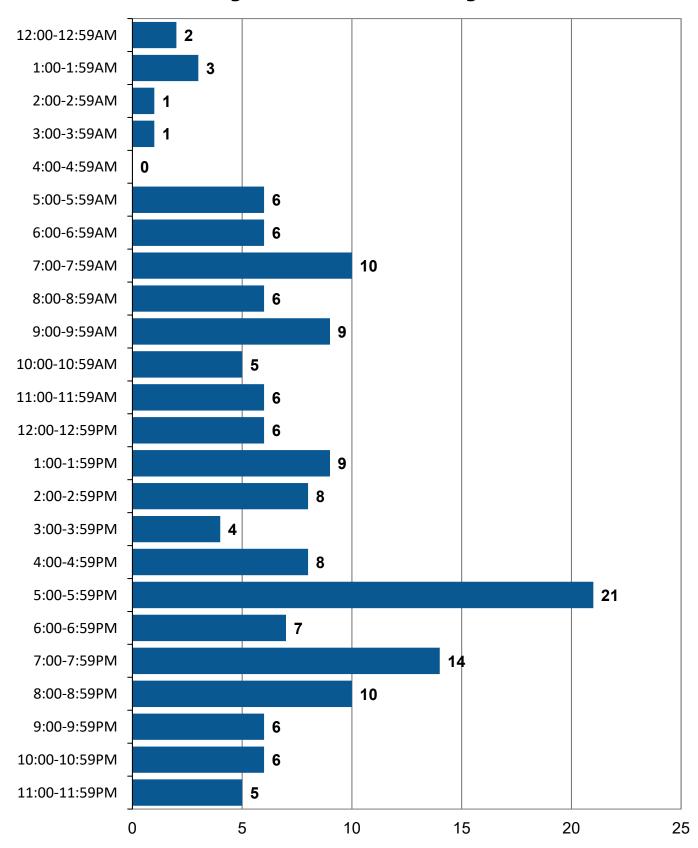

## Vulnerable Road User Involved Critical Crashes By Hour of the Day

Crash data for the most recent five-year period shows there may be slight spikes in vulnerable road user involved crashes during the morning commute and midday, and a significant spike during the evening commute.