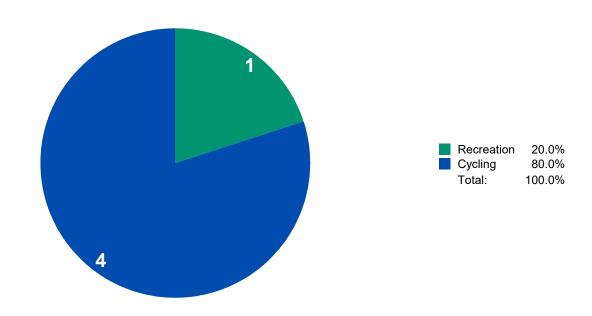

### **Pedalcyclist Pursuit in Rural Critical Crashes**

### Pedalcyclist Action Prior to Crash in Rural Critical Crashes