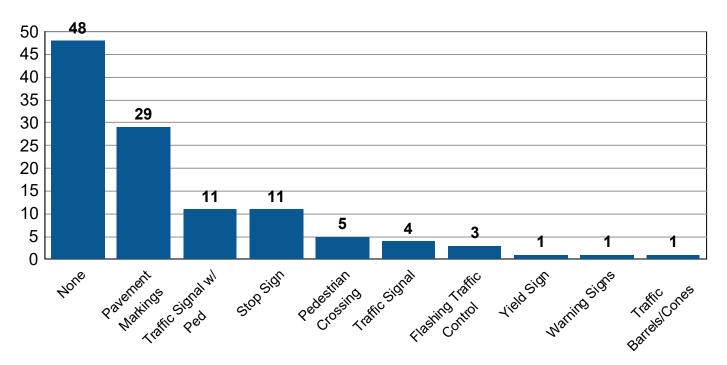

### Traffic Control Type for Vehicles Making Contact with Pedestrian in Urban Critical Crashes

### Traffic Control Type for Vehicles Making Contact with Pedestrian in Rural Critical Crashes