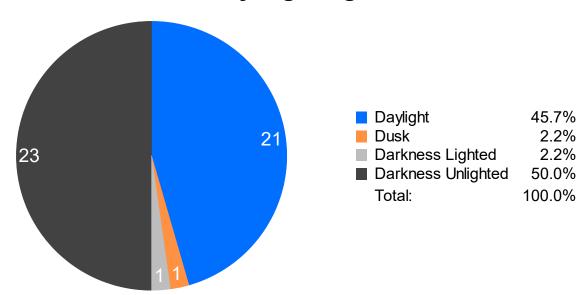

## Urban Vulnerable Road User Involved Critical Crashes by Lighting

## Rural Vulnerable Road User Involved Critical Crashes by Lighting

While the majority of vulnerable road user involved critical crashes occur during daylight conditions (56%), a significant number occur in darkness conditions (38.4%) with nearly 27.7% occurring in darkness unlighted conditions.

The vast majority of vulnerable road user involved critical crashes that occurred in darkness conditions were pedestrian involved (96.7%), with most occurring in darkness unlighted conditions (68.9%). Approximately 61% of the pedestrian involved critical crashes that occurred in darkness conditions were urban, with 55.6% of these being darkness unlighted conditions. The vast majority of rural pedestrian involved critical crashes occurring in darkness conditions were in darkness unlighted conditions (95.7%).