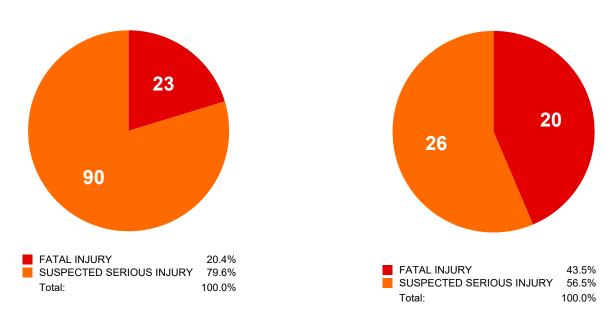

#### **Urban vs Rural Pedestrian Involved Critical Crashes**

**Urban Pedestrian Involved Critical Crashes by Severity** 

71

FATAL INJURY
SUSPECTED SERIOUS INJURY
Total:

22.8%
77.2%
100.0%

Rural Pedestrian Involved Critical Crashes by Severity

#### **Urban vs Rural Pedalcyclist Involved Critical Crashes**

Urban Pedalcyclist Involved Critical Crashes by Severity

2

19

FATAL INJURY
SUSPECTED SERIOUS INJURY
Total:

9.5%
90.5%
100.0%

Rural Pedalcyclist Involved Critical Crashes by Severity

While the majority of vulnerable road user involved critical crashes occurred in an urban environment, rural vulnerable road user involved critical crashes had a significantly higher crash severity with 43.5% of rural critical crashes resulting in a fatal injury compared to 20.4% of urban vulnerable road user involved critical crashes. All rural vulnerable road user involved fatal injury crashes were pedestrian involved, which accounted for 48.8% of rural pedestrian involved critical crashes.