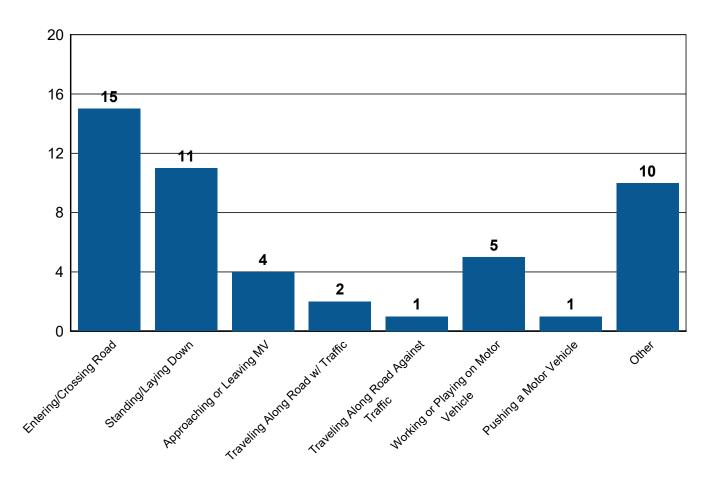

### Pedalcyclist Involved Critical Crashes by Intersection Type and Location

|                           | Location |       |       |  |  |  |
|---------------------------|----------|-------|-------|--|--|--|
| Intersection Type         | Urban    | Rural | Total |  |  |  |
| T Intersection            | 5        | 0     | 5     |  |  |  |
| Four (4)-Way Intersection | 10       | 0     | 10    |  |  |  |
| Not an Intersection       | 6        | 5     | 11    |  |  |  |
| Total                     | 21       | 5     | 26    |  |  |  |