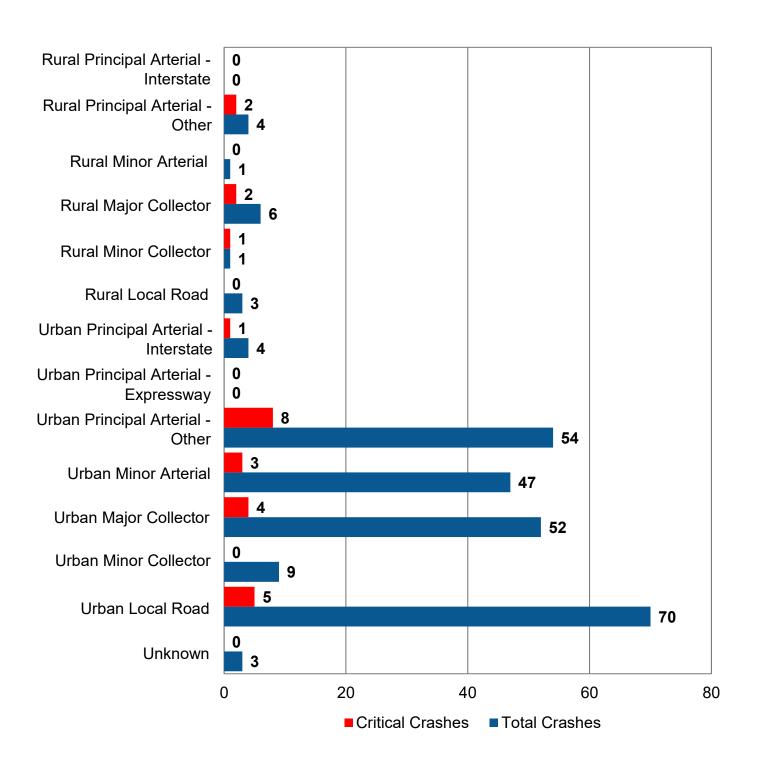

|
| TOTAL        | 23               | 24                | 90                        | 107             | 113              |

The top ten Wyoming cities / towns by population from largest to smallest:

(1) Cheyenne, (2) Casper, (3) Gillette, (4) Laramie, (5) Rock Springs, (6) Sheridan, (7) Green River, (8) Evanston, (9) Jackson, (10) Riverton.

Tourism "hot spots" likely contribute to vulnerable road user involved critical crashes.

### Wind River Indian Reservation Vulnerable Road User Involved Critical Crashes



WRIR Pedestrian Involved Critical Crashes by Severity

FATAL INJURY 100.0%
Total: 100.0%

WRIR Pedalcyclist Involved Critical Crashes by Severity



## Pedestrian Involved Crashes by Roadway Type 2018-2022



## Pedalcyclist Involved Crashes by Roadway Type 2018-2022



## Vulnerable Road User Involved Crashes by Roadway Type 2018-2022



### Pedestrian Involved Critical Crashes by Intersection Type and Location

Location

|                           | Location |       |       |  |  |  |
|---------------------------|----------|-------|-------|--|--|--|
| Intersection Type         | Urban    | Rural | Total |  |  |  |
| T Intersection            | 7        | 0     | 7     |  |  |  |
| Four (4)-Way Intersection | 28       | 0     | 28    |  |  |  |
| Not an Intersection       | 57       | 41    | 98    |  |  |  |
| Total                     | 92       | 41    | 133   |  |  |  |

## Non-Intersection Pedestrian Involved Critical Crashes by Severity



### Intersection Pedestrian Involved Critical Crashes by Severity



### Pedestrians Involved in Urban Crit