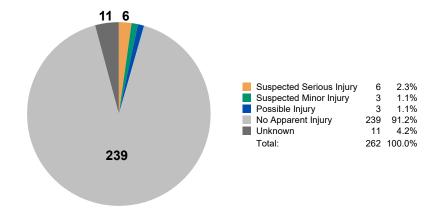

### Vulnerable Road User Involved Critical Crashes Driver Injury Status by Gender and Age Group

| Gender     | Age Group | Suspected<br>Serious<br>Injury | Suspected<br>Minor<br>Injury | Possible<br>Injury | No<br>Apparent<br>Injury | Unknown | Total |
|------------|-----------|--------------------------------|------------------------------|--------------------|--------------------------|---------|-------|
|            | 14 - 16   | 1                              | 0                            | 0                  | 3                        | 0       | 4     |
|            | 17 - 20   | 0                              | 0                            | 0                  | 5                        | 0       | 5     |
|            | 21 - 25   | 0                              | 0                            | 0                  | 16                       | 0       | 16    |
|            | 26 - 34   | 2                              | 2                            | 0                  | 18                       | 0       | 22    |
| Male       | 35 - 44   | 1                              | 0                            | 0                  | 15                       | 0       | 16    |
| iviale     | 45 - 54   | 0                              | 0                            | 0                  | 23                       | 0       | 23    |
|            | 55 - 64   | 0                              | 0                            | 0                  | 14                       | 0       | 14    |
|            | 65 - 74   | 0                              | 0                            | 0                  | 12                       | 0       | 12    |
|            | 75 +      | 0                              | 0                            | 0                  | 5                        | 0       | 5     |
|            | Total     | 4                              | 2                            | 0                  | 111                      | 0       | 117   |
|            | 14 - 16   | 0                              | 0                            | 0                  | 3                        | 0       | 3     |
|            | 17 - 20   | 0                              | 1                            | 1                  | 3                        | 0       | 5     |
|            | 21 - 25   | 0                              | 0                            | 0                  | 5                        | 0       | 5     |
|            | 26 - 34   | 0                              | 0                            | 0                  | 4                        | 0       | 4     |
| Female     | 35 - 44   | 0                              | 0                            | 0                  | 6                        | 0       | 6     |
| remale     | 45 - 54   | 0                              | 0                            | 0                  | 5                        | 0       | 5     |
|            | 55 - 64   | 0                              | 0                            | 0                  | 6                        | 0       | 6     |
|            | 65 - 74   | 1                              | 0                            | 0                  | 1                        | 0       | 2     |
|            | 75 +      | 0                              | 0                            | 0                  | 2                        | 0       | 2     |
|            | Total     | 1                              | 1                            | 1                  | 35                       | 0       | 38    |
| Unknown    | Unknown   | 0                              | 0                            | 0                  | 0                        | 11      | 11    |
| UTIKITOWIT | Total     | 0                              | 0                            | 0                  | 0                        | 11      | 11    |
| Total      |           | 5                              | 3                            | 1                  | 146                      | 11      | 166   |