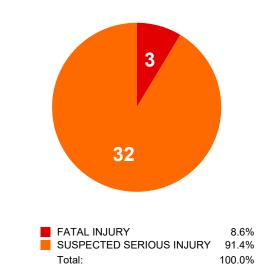

#### **Urban vs Rural Pedalcyclist Involved Critical Crashes**

Urban Pedalcyclist Involved Critical Crashes by Severity

2

19

FATAL INJURY
SUSPECTED SERIOUS INJURY
Total:

9.5%
90.5%
100.0%

Rural Pedalcyclist Involved Critical Crashes by Severity