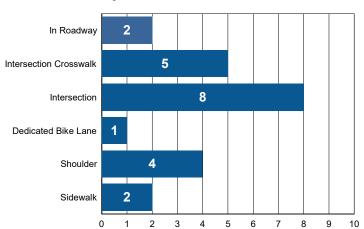

tion at Time of Crash



### Pedalcyclist Involved Critical Crashes by Intersection Type and Location

|                           | Location |       |       |  |  |  |
|---------------------------|----------|-------|-------|--|--|--|
| Intersection Type         | Urban    | Rural | Total |  |  |  |
| T Intersection            | 5        | 0     | 5     |  |  |  |
| Four (4)-Way Intersection | 10       | 0     | 10    |  |  |  |
| Not an Intersection       | 6        | 5     | 11    |  |  |  |
| Total                     | 21       | 5     | 26    |  |  |  |

#### Non-Intersection Pedalcyclist Involved Critical Crashes by Severity



#### Intersection Pedalcyclist Involved Critical Crashes by Severity



### **Pedalcyclist Involved in Urban Critical Crashes by Location at Time of Crash**



#### Pedalcyclist Involved in Rural Critical Crashes by Location at Time of Crash



### Vulnerable Road User Involved Critical Crashes by Intersection Type and Location

|                           | Location |       |       |  |  |  |
|---------------------------|----------|-------|-------|--|--|--|
| Intersection Type         | Urban    | Rural | Total |  |  |  |
| T Intersection            | 12       | 0     | 12    |  |  |  |
| Four (4)-Way Intersection | 38       | 0     | 38    |  |  |  |
| Not an Intersection       | 63       | 46    | 109   |  |  |  |
| Total                     | 113      | 46    | 159   |  |  |  |

### Non-Intersection VRU Involved Critical Crashes by Severity



### **Intersection VRU Involved Critical Crashes by Severity**



### VRU Involved in Urban Critic