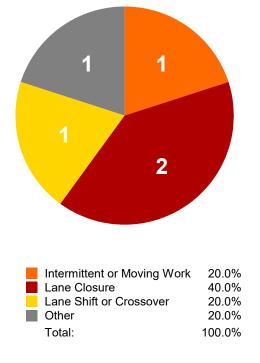

| 12                        | 2                | 14               | 3                |
| Snow                 | 2                | 3                | 2                         | 7                | 4                | 10               |
| Mud/Dirt/Gravel      | 0                | 0                | 0                         | 1                | 0                | 1                |
| Sand on Dry Pavement | 1                | 0                | 0                         | 1                | 1                | 1                |

Each crash may have up to two road conditions listed.

### VRU Involved Work Zone Related Critical Crashes



#### Urban vs Rural VRU Involved Work Zone Related Critical Crashes



#### VRU Involved Work Zone Related Critical Crashes by Work Zone Type



#### VRU Involved Work Zone Related Critical Crashes by Work Zone Location



#### **RISKY BEHAVIORS**

#### **Speed Related Vulnerable Road User Critical Crashes**



Urban Speed Related VRU Critical Crashes by Severity

FATAL INJURY
SUSPECTED SERIOUS INJURY
Total:

26.7%
73.3%
100.0%

Rural Speed Related VRU Critical Crashes by Severity



#### **Distracted Driving Vulnerable Road User Critical Crashes**



Urban Distracted Driving VRU Critical Rural Distracted Driving VRU Critical **Crashes by Severity** 

**Crashes by Severity** 



#### **Alcohol Involved Vulnerable Road User Critical Crashes**



Urban Alcohol Involved VRU Critical Crashes by Severity

FATAL INJURY
SUSPECTED SERIOUS INJURY
Total:

30.4%
69.6%
100.0%

### Rural Alcohol Involved VRU Critical Crashes by Severity



##