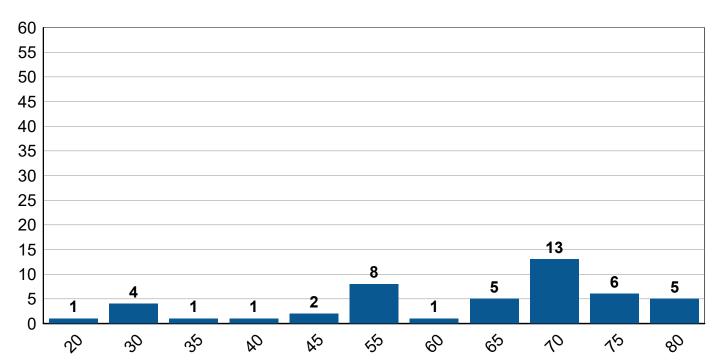

### Pedestrians Involved in Critical Crashes by Gender

### Pedestrians Involved in Critical Crashes by Age Group