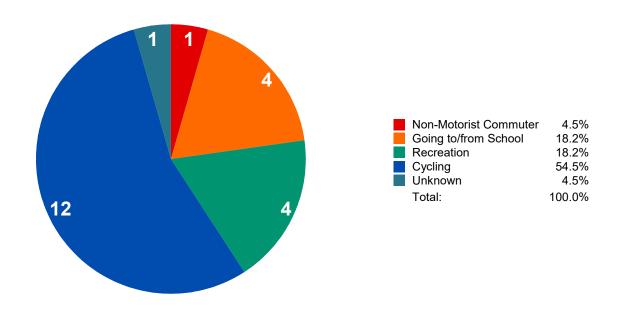

### **Pedalcyclist Pursuit in Urban Critical Crashes**

### Pedalcyclist Action Prior to Crash in Urban Critical Crashes