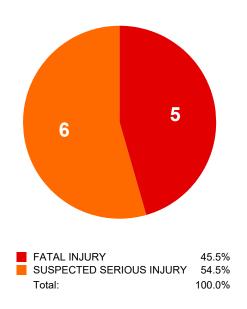

### Wind River Indian Reservation Vulnerable Road User Involved Critical Crashes

WRIR Pedestrian Involved Critical Crashes by Severity

FATAL INJURY 100.0%
Total: 100.0%

WRIR Pedalcyclist Involved Critical Crashes by Severity