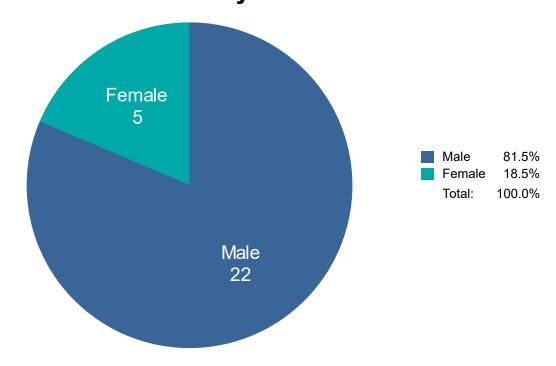

| 2                         | 2                  | 4     |
| Total   |           | 42           | 90                          | 8                         | 9                  | 149   |

Unknown age and/or gender are a result of the pedestrian leaving the crash scene before being identified.

#### **Pedestrian Pursuit in Urban Critical Crashes**



### **Pedestrian Action Prior to Crash in Urban Critical Crashes**



#### **Pedestrian Pursuit in Rural Critical Crashes**



### Pedestrian Action Prior to Crash in Rural Critical Crashes



### Safety Equipment Used by Urban Pedestrian Involved in Critical Crash



### Safety Equipment Used by Rural Pedestrian Involved in Critical Crash



### **PEDALCYCLIST COUNTS**

### Pedalcyclists Involved in Critical Crashes by Gender



### Pedalcyclists Involved in Critical Crashes by Age Group



### Critical Crash Pedalcyclist Injury Status by Gender and Age Group

| Gender | Age Group | Fatal Injury | Suspected<br>Serious Injury | Total |
|--------|-----------|--------------|-----------------------------|-------|
| Male   | < 14      | 0            | 5                           | 5     |
|        | 14 - 16   | 0            | 2                           | 2     |
|        | 17 - 20   | 1            | 0                           | 1     |
|        | 26 - 34   | 0            | 1                           | 1     |
|        | 35 - 44   | 0            | 2                           | 2     |
|        | 45 - 54   | 0            | 6                           | 6     |
|        | 55 - 64   | 1            | 3