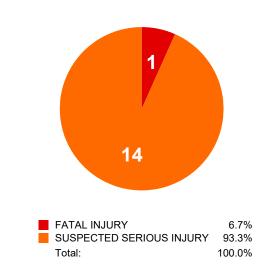

#### **Urban vs Rural Pedalcyclist Involved Critical Crashes**

Urban Pedalcyclist Involved Critical Crashes by Severity

2

19

FATAL INJURY
SUSPECTED SERIOUS INJURY
Total:

9.5%
90.5%
100.0%

Rural Pedalcyclist Involved Critical Crashes by Severity