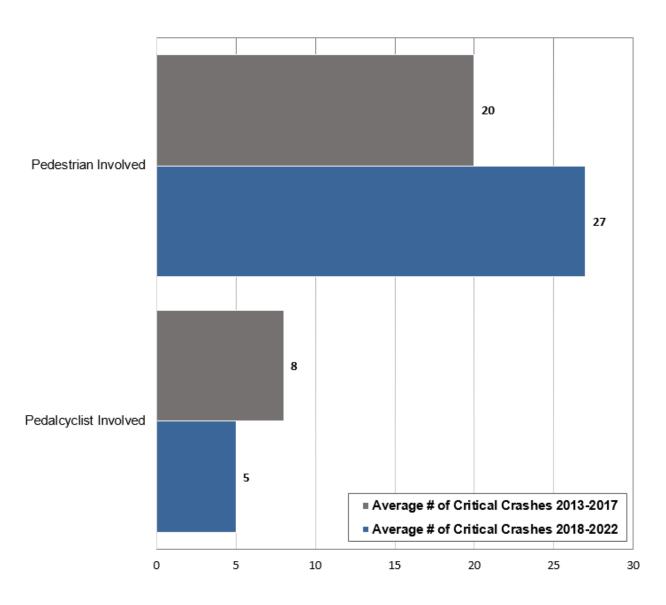

### PROGRESS IN VULNERABLE ROAD USER INVOLVED CRITICAL CRASHES

### A Comparison of the 5-Year Average of Critical Crashes for Vulnerable Road Users