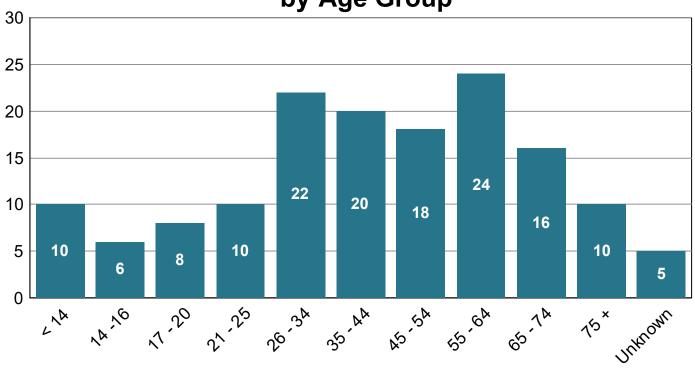

### Pedestrians Involved in Critical Crashes by Age Group

### Critical Crash Pedestrian Injury Status by Gender and Age Group

| Gender  | Age Group | Fatal Injury | Suspected<br>Serious Injury | Suspected<br>Minor Injury | Possible<br>Injury | Total |
|---------|-----------|--------------|-----------------------------|---------------------------|--------------------|-------|
|         | < 14      | 3            | 2                           | 0                         | 0                  | 5     |
|         | 14 - 16   | 0            | 2                           | 0                         | 0                  | 2     |
|         | 17 - 20   | 1            | 4                           | 0                         | 1                  | 6     |
|         | 21 - 25   | 1            | 4                           | 1                         | 2                  | 8     |
|         | 26 - 34   | 6            | 8                           | 1                         | 0                  | 15    |
| Mala    | 35 - 44   | 5            | 6                           | 0                         | 2                  | 13    |
| Male    | 45 - 54   | 2            | 10                          | 1                         | 0                  | 13    |
|         | 55 - 64   | 7            | 12                          | 0                         | 1                  | 20    |
|         | 65 - 74   | 1            | 8                           | 0                         | 0                  | 9     |
|         | 75 +      | 2            | 3                           | 0                         | 0                  | 5     |
|         | Unknown   | 0            | 0                           | 0                         | 1                  | 1     |
|         | Total     | 28           | 59                          | 3                         | 7                  | 97    |
|         | < 14      | 1            | 4                           | 0                         | 0                  | 5     |
|         | 14 - 16   | 0            | 4                           | 0                         | 0                  | 4     |
|         | 17 - 20   | 0            | 2                           | 0                         | 0                  | 2     |
|         | 21 - 25   | 0            | 2                           | 0                         | 0                  | 2     |
|         | 26 - 34   | 2            | 4                           | 1                         | 0                  | 7     |
| Female  | 35 - 44   | 4            | 3                           | 0                         | 0                  | 7     |
|         | 45 - 54   | 3            | 2                           | 0                         | 0                  | 5     |
|         | 55 - 64   | 1            | 3                           | 0                         | 0                  | 4     |
|         | 65 - 74   | 1            | 4                           | 2                         | 0                  | 7     |
|         | 75 +      | 2            | 3                           | 0                         | 0                  | 5     |
|         | Total     | 14           | 31                          | 3                         | 0                  | 48    |
| Unknowe | Unknown   | 0            | 0                           | 2                         | 2                  | 4     |
| Unknown | Total     | 0            | 0                           | 2                         | 2                  | 4     |
| Total   |           | 42           | 90                          | 8                         | 9                  | 149   |