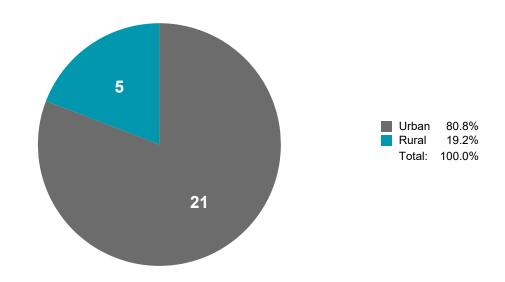

#### **Urban vs Rural Pedalcyclist Involved Critical Crashes**

Urban Pedalcyclist Involved Critical Crashes by Severity

2

19

FATAL INJURY
SUSPECTED SERIOUS INJURY
Total:

9.5%
90.5%
100.0%

Rural Pedalcyclist Involved Critical Crashes by Severity

### Urban vs Rural Vulnerable Road User Involved Critical Crashes

Urban VRU Involved Critical Crashes by Severity

Rural VRU Involved Critical Crashes by Severity

The majority of vulnerable road user involved critical crashes occurred in an urban environment (71.1%), including 69.2% of pedestrian involved critical crashes and 80.8% of pedalcyclist involved critical crashes.

While the majority of vulnerable road user involved critical crashes occurred in an urban environment, rural vulnerable road user involved critical crashes had a significantly higher crash severity with 43.5% of rural critical crashes resulting in a fatal injury compared to 20.4% of urban vulnerable road user involved critical crashes. All rural vulnerable road user involved fatal injury crashes were pedestrian involved, which accounted for 48.8% of rural pedestrian involved critical crashes.