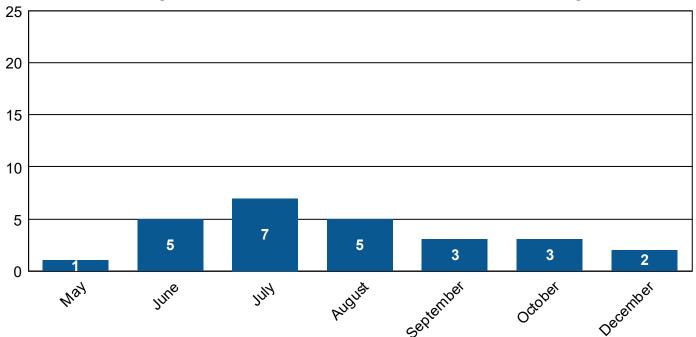

### **Pedalcyclist Involved Critical Crashes by Month**

Traditionally, summer months tend to have more vulnerable road user involved crashes. During the most recent five-year period 31.4% of all vulnerable road user crashes occurred in the months of June through August. Summer months account for 24.8% of pedestrian involved crashes and 65.4% of pedalcyclist involved crashes.

Inclement weather months account for the majority of vulnerable road user involved crashes. During the most recent five-year period 52.8% of all vulnerable road user crashes occurred in the months of October through March, accounting for 59.4% of pedestrian involved crashes and 19.2% of pedalcyclist involved crashes. The high number of pedestrian involved crashes during this time period is likely linked to prior motorists involved in winter weather related crashes.