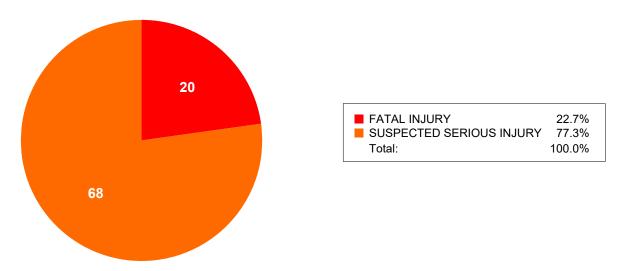

#### **Urban vs Rural Pedestrian Involved Critical Crashes**

**Urban Pedestrian Involved Critical Crashes by Severity** 

71

FATAL INJURY
SUSPECTED SERIOUS INJURY
Total:

22.8%
77.2%
100.0%

Rural Pedestrian Involved Critical Crashes by Severity