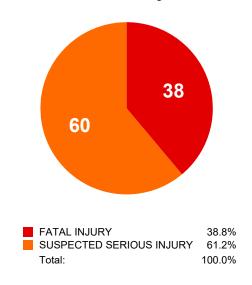

#### **Urban vs Rural Pedestrian Involved Critical Crashes**

**Urban Pedestrian Involved Critical Crashes by Severity** 

71

FATAL INJURY
SUSPECTED SERIOUS INJURY
Total:

22.8%
77.2%
100.0%

Rural Pedestrian Involved Critical Crashes by Severity