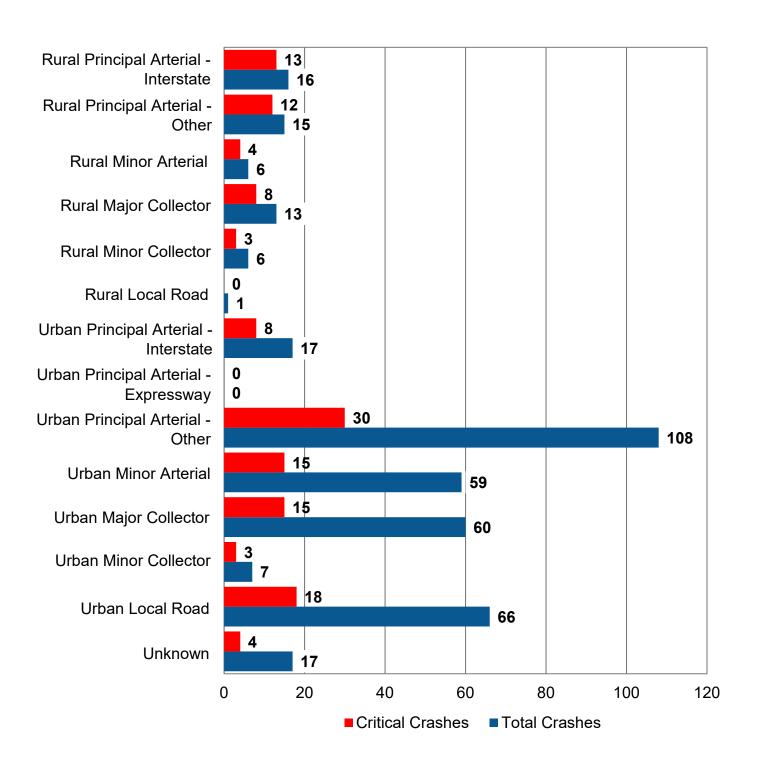

| 1                         | 1               | 1                |
| TOTAL        | 23               | 24                | 90                        | 107             | 113              |

The top ten Wyoming cities / towns by population from largest to smallest:

(1) Cheyenne, (2) Casper, (3) Gillette, (4) Laramie, (5) Rock Springs, (6) Sheridan, (7) Green River, (8) Evanston, (9) Jackson, (10) Riverton.

Tourism "hot spots" likely contribute to vulnerable road user involved critical crashes.

### Wind River Indian Reservation Vulnerable Road User Involved Critical Crashes



WRIR Pedestrian Involved Critical Crashes by Severity

FATAL INJURY 100.0%
Total: 100.0%

WRIR Pedalcyclist Involved Critical Crashes by Severity



## Pedestrian Involved Crashes by Roadway Type 2018-2022



## Pedalcyclist Involved Crashes by Roadway Type 2018-2022



## Vulnerable Road User Involved Crashes by Roadway Type 2018-2022



### Pedestrian Involved Critical Crashes by Intersection Type and Location

Location

|                           | Location |       |       |  |  |  |
|---------------------------|----------|-------|-------|--|--|--|
| Intersection Type         | Urban    | Rural | Total |  |  |  |
| T Intersection            | 7        | 0     | 7     |  |  |  |
| Four (4)-Way Intersection | 28       | 0     | 28    |  |  |  |
| Not an Intersection       | 57       | 41    | 98    |  |  |  |
| Total                     | 92       | 41    | 133   |  |  |  |

## Non-Intersection Pedestrian Involved Critical Crashes by Severity



### Intersection Pedestrian Involved Critical