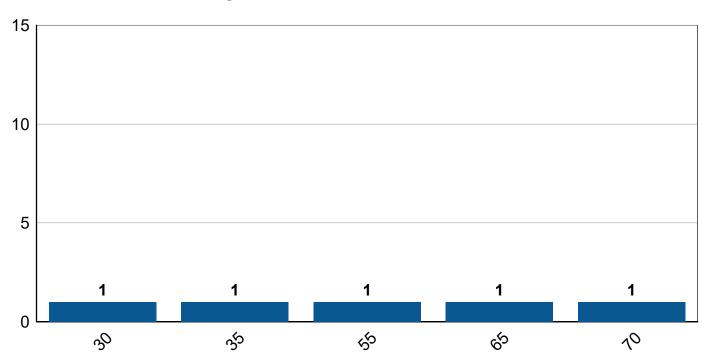

### Pedalcyclists Involved in Critical Crashes by Gender

### Pedalcyclists Involved in Critical Crashes by Age Group