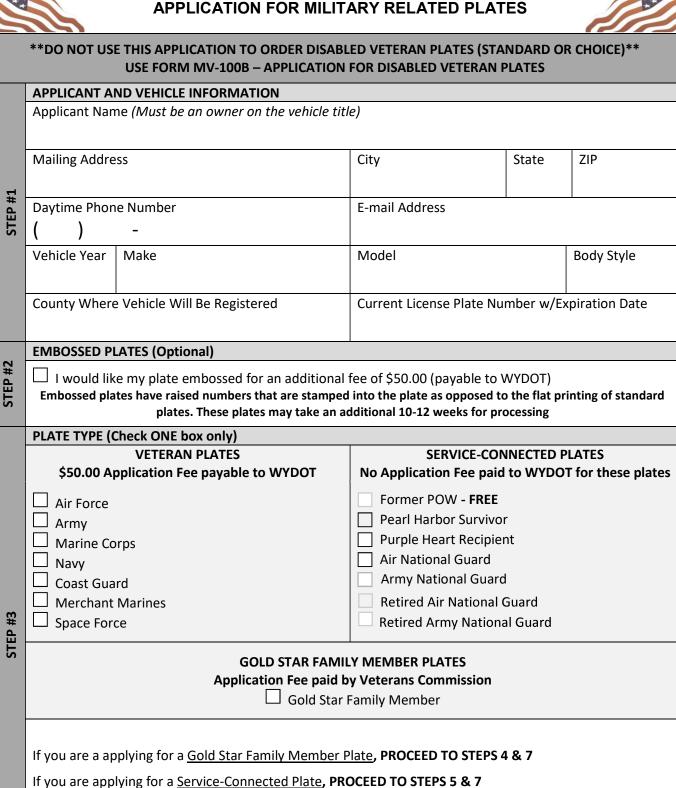

If you are applying for a Veteran Plate, PROCEED TO STEPS 6 & 7

| OR WYOMING | I DEPARTMENT OF | TRANSPORTA | TION USE ONLY |
|------------|-----------------|------------|---------------|
|------------|-----------------|------------|---------------|