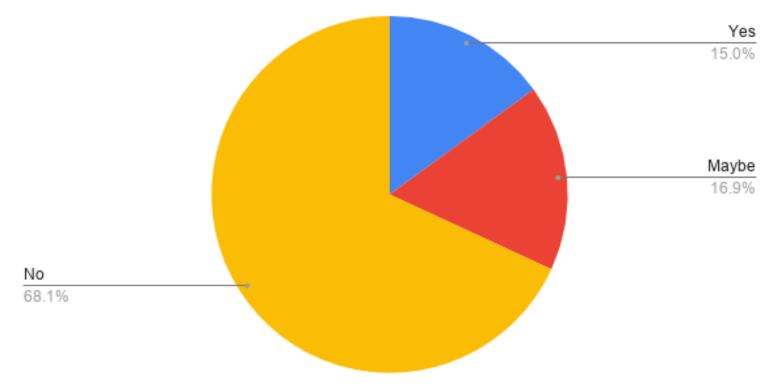

# Would you be interested in owning and/or operating the electric vehicle charging station?

WYNMING