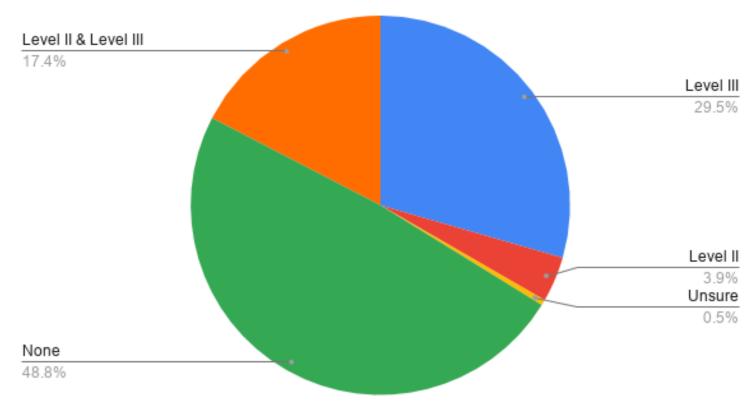

#### What type of charging infrastructure are you interested in?

WYOMING

## **EV Survey Specifics** Federal Requirements

- 217 Respondents
- 44 willing to help fund EV infrastructure
- 39 willing to help fund some sort of Level III fast charging
- 10 willing to commit between 5% and 100% of the cost