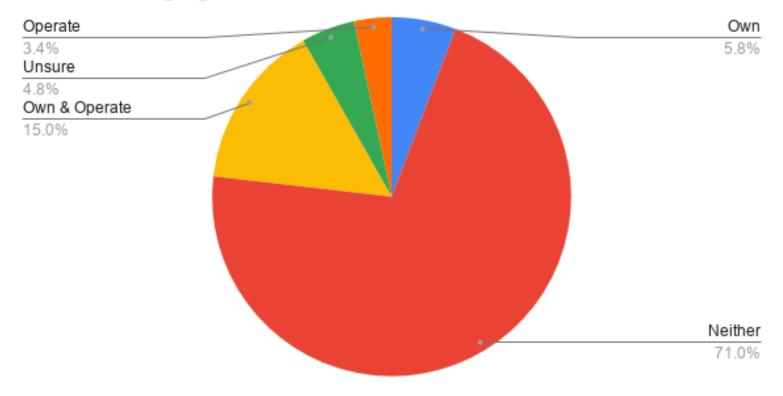

# Would you be interested in owning and/or operating the electric vehicle charging station?

WYNMING

## **EV Survey Specifics** Federal Requirements

- 217 Respondents
- 44 willing to help fund EV infrastructure
- 39 willing to help fund some sort of Level III fast charging
- 10 willing to commit between 5% and 100% of the cost