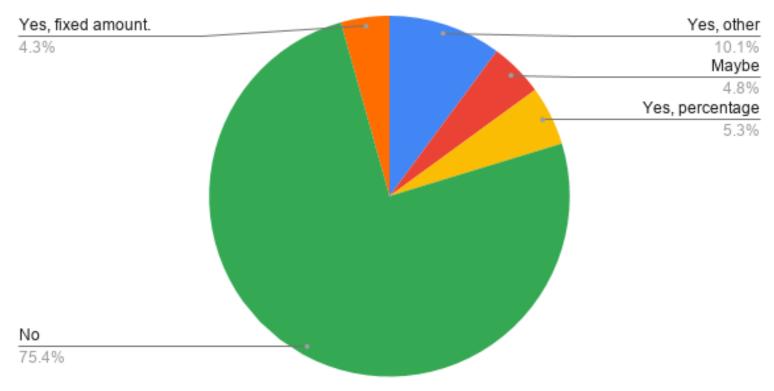

#### Are you willing to contribute to the total investment cost of electric vehicle charging infrastructure?

WYNMING

## **EV Survey Specifics** Federal Requirements

- 217 Respondents
- 44 willing to help fund EV infrastructure
- 39 willing to help fund some sort of Level III fast charging
- 10 willing to commit between 5% and 100% of the cost