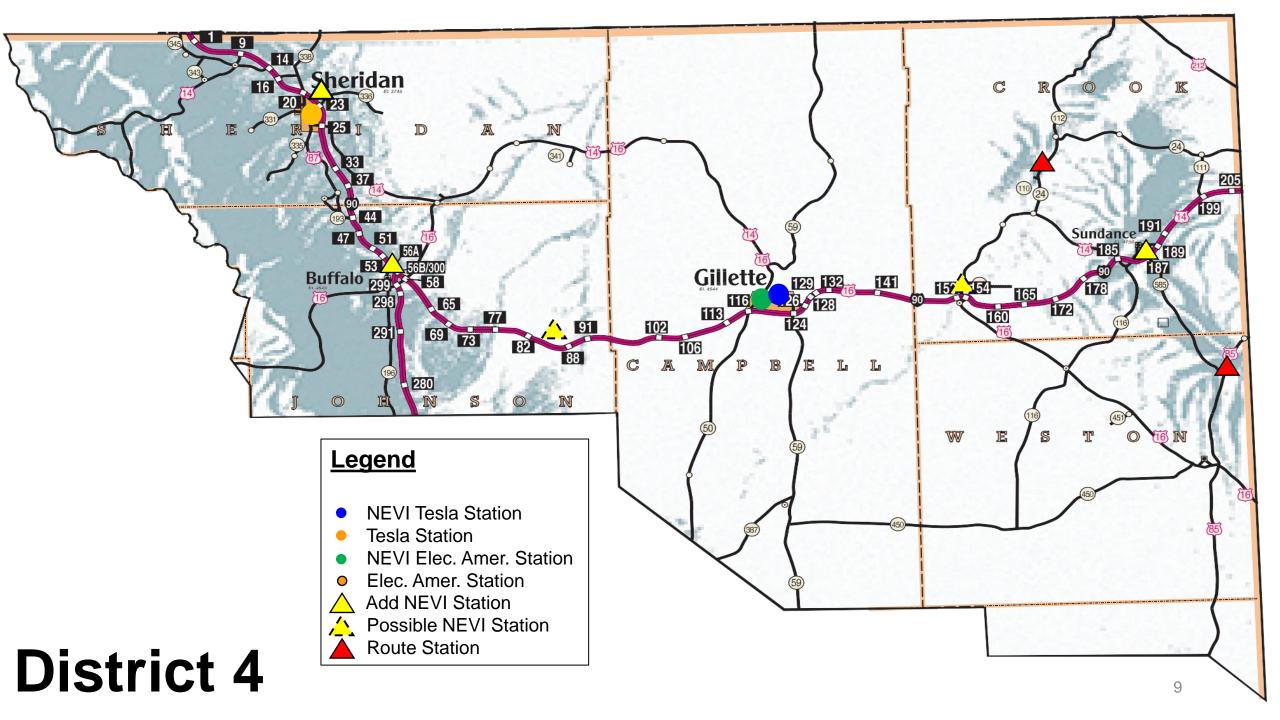

## Overall Recommended Plan

### **Legend**

- NEVI Tesla Station
- Tesla Station
- NEVI Elec. Amer. Station
- Elec. Amer. Station
- Add NEVI Station
- Route Station
- Possible Additional Corridor Station (Non-NEVI sized)

and Astations are notional locations actual sites will be determined by local businesses and jurisdictions based upon EV traffic requirements