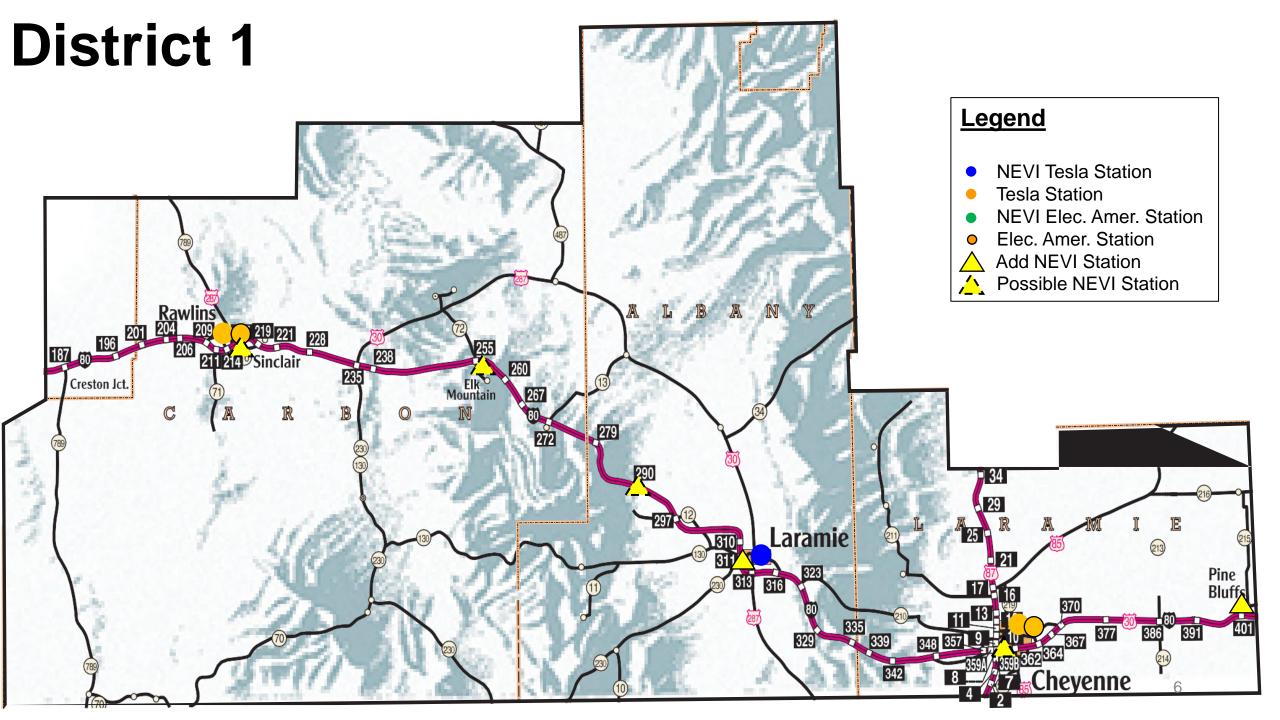

## Overall Recommended Plan

### **Legend**

- NEVI Tesla Station
- Tesla Station
- NEVI Elec. Amer. Station
- Elec. Amer. Station
- Add NEVI Station
- Route Station
- Possible Additional Corridor Station (Non-NEVI sized)

and Astations are notional locations actual sites will be determined by local businesses and jurisdictions based upon EV traffic requirements