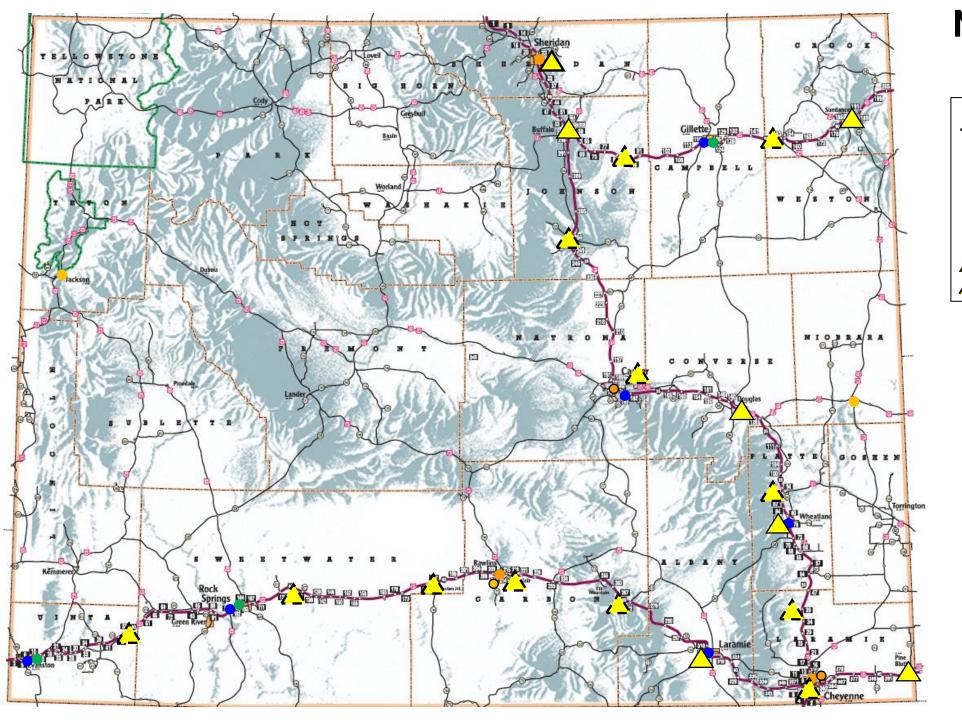

# **NEVI Compliant No Exceptions**

### **Legend**

- NEVI Tesla Station
- Tesla Station
- NEVI Elec. Amer. Station
- Elec. Amer. Station
- Add NEVI Station
- Possible NEVI Station