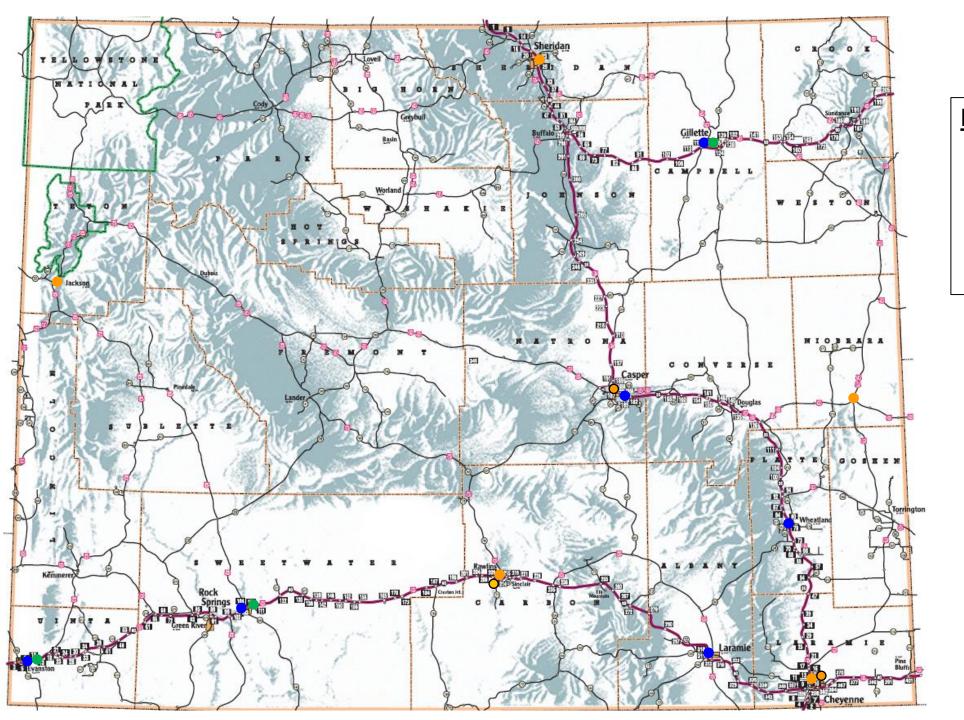

## **Current Corridor Locations**

#### **Legend**

- NEVI Tesla Station
- Tesla Station
- NEVI Elec. Amer. Station
- Planned Elec. Amer.Station