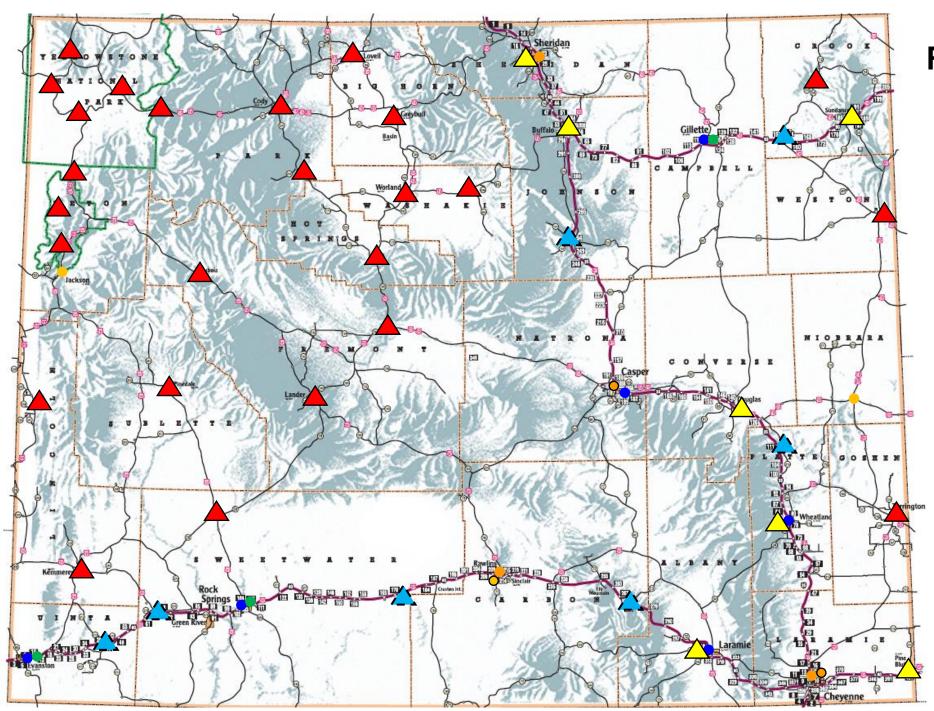

## Overall Recommended Plan

### **Legend**

- NEVI Tesla Station
- Tesla Station
- NEVI Elec. Amer. Station
- Elec. Amer. Station
- Add NEVI Station
- Route Station
- Possible Additional Corridor Station (Non-NEVI sized)

and Astations are notional locations actual sites will be determined by local businesses and jurisdictions based upon EV traffic requirements