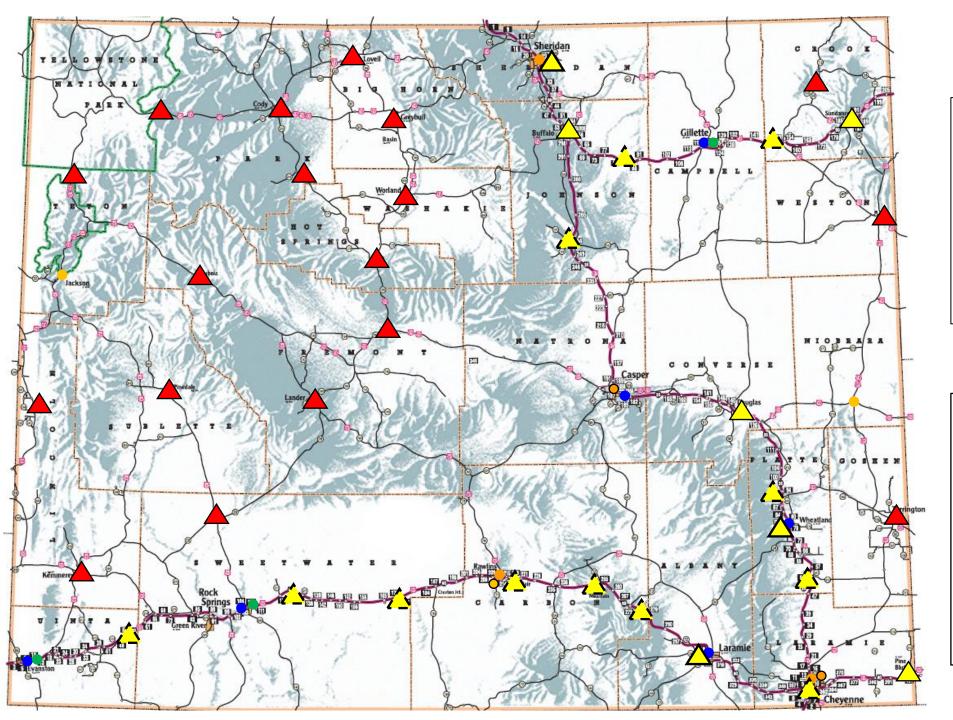

### No Exceptions With Route Build Out

#### **Legend**

- NEVI Tesla Station
- Tesla Station
- NEVI Elec. Amer. Station
- Elec. Amer. Station
- Add NEVI Station
  - Possible NEVI Station
  - Route Station

Note, if exceptions are not approved many stations will not receive NEVI funding and will have to rely on available VW settlement funds, discretionary grants, or other private / jurisdictional funding.