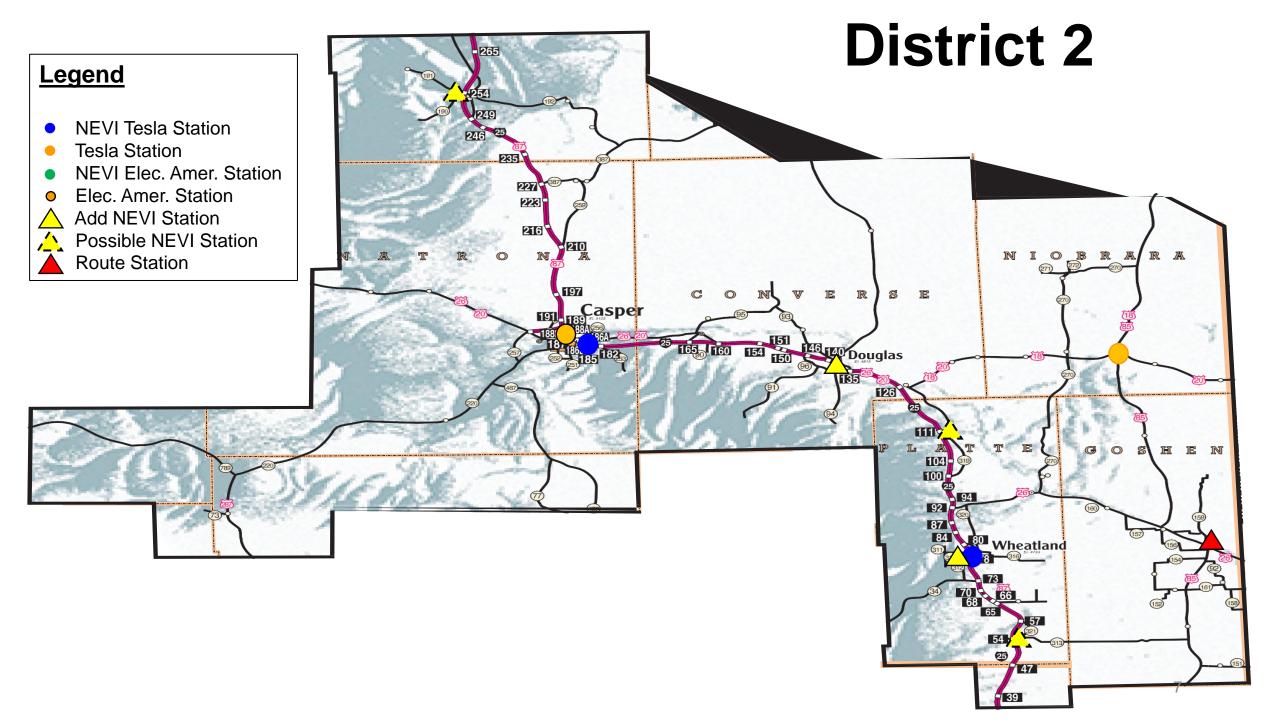

### **District 5**

### **Legend**

- NEVI Tesla Station
- Tesla Station
- NEVI Elec. Amer. Station
- Elec. Amer. Station

Add NEVI Station

Possible NEVI Station

**Route Station**